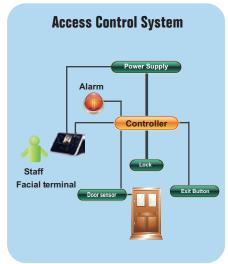

### **System Configuration**

\*\* It is not recommendable to install the device in places with direct light from de sun u other type of light source.