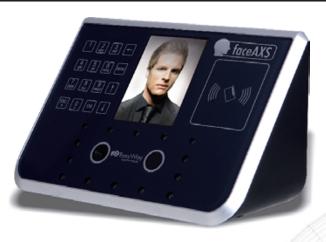

#### **USER FRIENDLY DESIGN**

- 3.5 inch color screen for face positioning
- Contactless authentication for the ultimate in hygienic
- Voice prompt

#### FLEXIBLE I/O INTERFACES

- Standard TCP/IP and USB host
- Built in relay
- Wiegand output makes system compatible with different access control panel

# **Technical Specifications**

| Processor                           | High speed digital processor                  |
|-------------------------------------|-----------------------------------------------|
| User Capacity                       | 1,000 face users                              |
| Record Capacity                     | 150,000 Records                               |
| Recognition Algorithm               | Dual Sensor™ V3.0                             |
| Sensor                              | Specialized double sensor                     |
| Verification Method                 | Face, ID + PIN, Card, Card+Face, Card or Face |
| Verification Spedd                  | Less than 1 second (1,000 Users)              |
| Keyboard                            | 4*4 Touch Keypad                              |
| LCD                                 | 3.5 inch TFT Color Screen                     |
|                                     | 65,000 Bright color                           |
|                                     | 320*240 Resolution                            |
| Language                            | Spanish                                       |
| Communication Method                | Standard TCP/IP                               |
|                                     | USB Host                                      |
| Power                               | 12V DC, Working Current 500 mA                |
| Environment Light                   | 0-5000Lux                                     |
| Working Distance                    | 30-80cm                                       |
| Working Temperature                 | 0°C - 40°C                                    |
| Working Humidity                    | 20% - 80%                                     |
| Size                                | 200* 95* 115 mm                               |
| Weight                              | 505g                                          |
| Installation Method                 | Wall mounting                                 |
| Attendance Features                 | Scheduled Bell, Daylight Saving               |
| Card Recognition                    | 125 kHz                                       |
| Security Alarm                      | Tamper alarm                                  |
| Output for Access<br>Control System | Standard Wiegand 26/34 output, built-in relay |
| Certification                       | CE, FCC Class A, RoHS                         |