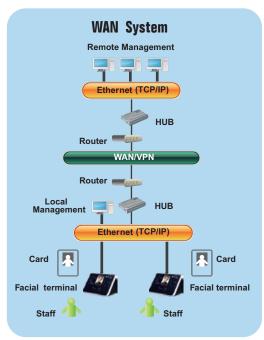

### **System Configuration**

\*\* It is not recommendable to install the device in places with direct light from de sun u other type of light source.