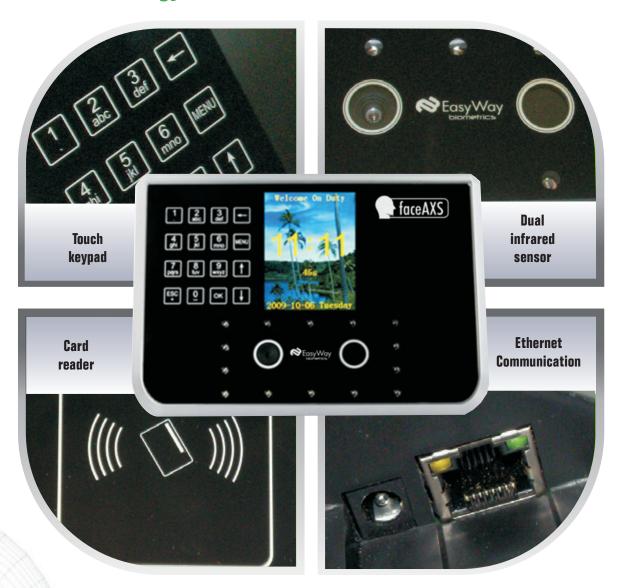

#### **USER FRIENDLY DESIGN**

- 3.5 inch color screen for face positioning
- Contactless authentication for the ultimate in hygienic
- Voice prompt

#### FLEXIBLE I/O INTERFACES

- Standard TCP/IP and USB host
- Built in relay
- Wiegand output makes system compatible with different access control panel

#### **MULTI AUTHENTICATION**

 System can work with Face, ID+PIN, Card+Face, Card or Face, Card