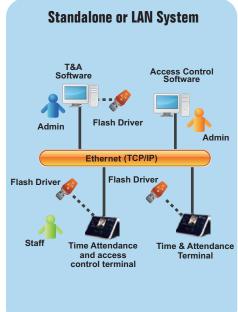

### **System Configuration**

\*\* It is not recommendable to install the device in places with direct light from de sun u other type of light source.