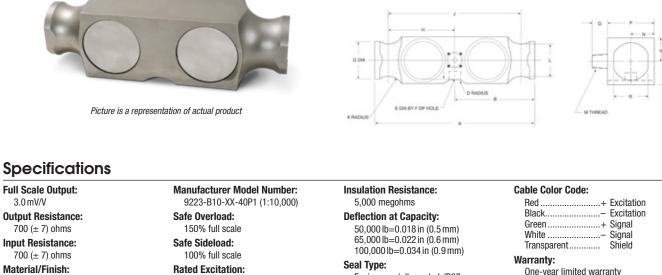

9223

Double-ended Beam, Stainless Steel, NTEP Certified 1:10,000 Class IIIL Multiple Cell, IP67

**Full Scale Output:** 

**Output Resistance:** 

Input Resistance:

700 (± 7) ohms

Stainless steel

**Temperature:** 

Compensated range 14°F to 104°F (-10°C to 40°C) Operating range -40° F to 150° F (-40° C to 65° C)

5-10 VDC (20 V maximum) Non-repeatability: 0.01% full scale **Combined Error:** 

0.02% full scale

Environmentally sealed, IP67

## Cable Length: 40 ft (12.2 m) **Cable Diameter:**

0.295 polyurethane jacket

One-year limited warranty

**Dimensions** 

| RATED CAPACITY  | Α     | В     | D    | E    | F    | G    | Н     | J     | K    | L    | М          | N    | Р    | Q    | R    |
|-----------------|-------|-------|------|------|------|------|-------|-------|------|------|------------|------|------|------|------|
| lb/inches       |       |       |      |      |      |      |       |       |      |      |            |      |      |      |      |
| 50,000-125,000  | 10.25 | 5.12  | 1.00 | 0.75 | 0.78 | 2.40 | 5.13  | 8.50  | 1.00 | 2.06 | 1/2-14 NPT | 1.50 | 2.94 | 1.03 | 2.20 |
| kg/mm           |       |       |      |      |      |      |       |       |      |      |            |      |      |      |      |
| 22,679.6-56,699 | 260.4 | 130.1 | 25.4 | 19.1 | 19.8 | 61.0 | 130.3 | 215.9 | 25.4 | 52.3 | 1/2-14 NPT | 38.1 | 76.2 | 26.2 | 55.9 |