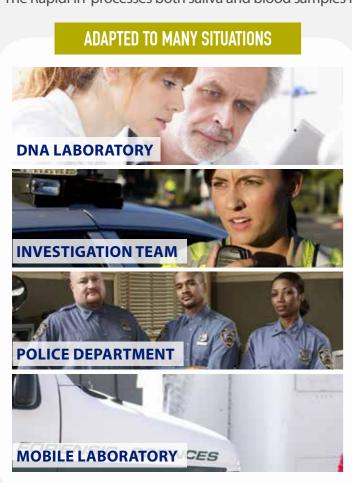

#### FLEXIBLE PLATFORM TO ACCELERATE CRIME SOLVING

The RapidHIT processes both saliva and blood samples from a variety of commonly found crime scene samples.

#### MAIN FEATURES

- A simple touch screen instrument interface requiring no technical background to commence analysis
- Run from 1 to 7 samples; allows for cost effective and flexible operation in any setting
- Up to 24 loci making the RapidHIT compatible with all international databases
- <2 hours from collection to DNA result</p>
- Protocols adapted to the type of sample (individual reference, crime scene)
- Robust design allowing for deployment in almost any environment, e.g. booking station, mobile vehicle, or laboratory
- NDIS approved chemistry