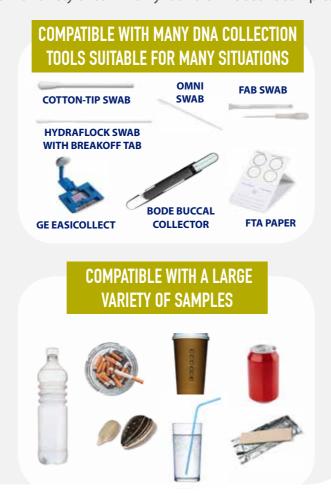

#### FLEXIBLE PLATFORM TO ACCELERATE CRIME SOLVING

The RapidHIT processes both saliva and blood samples from a variety of commonly found crime scene samples.

#### HIGH PERFORMANCE

- High accuracy
  - Buccal swabs: 100% concordance for DNA levels as low as from just one cheek touch
  - Blood: 100% concordance for DNA levels as low as a single drop of blood on both cotton swab and FTA paper
- High quality investigative leads in under two hours
- Same high profile quality from old or fresh samples
- High success rate even in the presence of common inhibitors