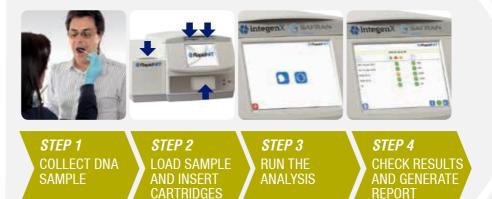

#### A DNA PROFILE IN LESS THAN 2 HOURS

Based on technology developed by our partner, IntegenX, Morpho offers an integrated device able to process from 1 to 7 samples producing standardized DNA profiles within 2 hours. With minimal operator intervention, the RapidHIT produces high-quality results complying with international standards and comparable in every respect to those obtained by established laboratory procedures.

#### MAIN FEATURES

- A simple touch screen instrument interface requiring no technical background to commence analysis
- Run from 1 to 7 samples; allows for cost effective and flexible operation in any setting
- Up to 24 loci making the RapidHIT compatible with all international databases
- <2 hours from collection to DNA result</p>
- Protocols adapted to the type of sample (individual reference, crime scene)
- Robust design allowing for deployment in almost any environment, e.g. booking station, mobile vehicle, or laboratory
- NDIS approved chemistry