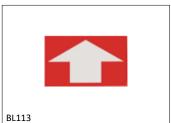

## **SELf-AdhESIVE VINyL SIGNS**

| <b>p/n</b><br>BL112W<br>BL112 | description "Exit", Sign, White, Vinyl "Exit", Sign, Red Vinyl                                                           | l x h<br>12" x 8"<br>12" x 8"                    |
|-------------------------------|--------------------------------------------------------------------------------------------------------------------------|--------------------------------------------------|
| BL126<br>BL117                | "Exit", Sign, White, Vinyl "Exit" Sign, Red, Vinyl "Not An Exit" Sign, Vinyl "In Case, Of Fire Use Stairways Sign, Vinyl | 10" x 9"<br>5 <sup>1</sup> / <sub>2</sub> " x 7" |
| BL137                         | "This Door To Remain                                                                                                     | 23" x 1 <sup>7</sup> / <sub>8</sub> "            |
| BL187                         | Unlocked…" Sign, Vinyl "This Door To Remain Unlocked…" Sign, Vinyl                                                       | 12" x 6"                                         |
| BL167                         | "Fire Door - Keep Closed" Sign,<br>Vinyl                                                                                 | 12" x 6"                                         |
| BL168                         | "Emergency Exit Only" Sign,<br>Vinyl                                                                                     | 12" x 6"                                         |
| BL169                         | "Emergency Exit Only" Sign, Vinyl                                                                                        | 12" x 6"                                         |
| BL133                         | Directional Arrow Sign, Vinyl                                                                                            | 4" Dia                                           |
| BL113                         | Directional Arrow Sign, Vinyl                                                                                            | 8" x 5"                                          |
| BL121                         | Directional Arrow Sign, Vinyl                                                                                            | 12" x 1 <sup>1</sup> / <sub>2</sub> "            |