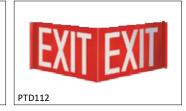

## 3-d RIGId PLASTIC ANGLE SIGN

| p/n    | description             | l x h    |
|--------|-------------------------|----------|
| PTD112 | "Exit" 3D Sign, Plastic | 12" x 8" |