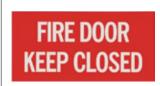

## **SELf-AdhESIVE VINyL SIGNS**

| <b>p/n</b><br>BL112W<br>BL112 | description "Exit", Sign, White, Vinyl "Exit", Sign, Red Vinyl                                                           | l x h<br>12" x 8"<br>12" x 8"                    |
|-------------------------------|--------------------------------------------------------------------------------------------------------------------------|--------------------------------------------------|
| BL126<br>BL117                | "Exit", Sign, White, Vinyl "Exit" Sign, Red, Vinyl "Not An Exit" Sign, Vinyl "In Case, Of Fire Use Stairways Sign, Vinyl | 10" x 9"<br>5 <sup>1</sup> / <sub>2</sub> " x 7" |
| BL137                         | "This Door To Remain                                                                                                     | 23" x 1 <sup>7</sup> / <sub>8</sub> "            |
| BL187                         | Unlocked…" Sign, Vinyl "This Door To Remain Unlocked…" Sign, Vinyl                                                       | 12" x 6"                                         |
| BL167                         | "Fire Door - Keep Closed" Sign,<br>Vinyl                                                                                 | 12" x 6"                                         |
| BL168                         | "Emergency Exit Only" Sign,<br>Vinyl                                                                                     | 12" x 6"                                         |
| BL169                         | "Emergency Exit Only" Sign, Vinyl                                                                                        | 12" x 6"                                         |
| BL133                         | Directional Arrow Sign, Vinyl                                                                                            | 4" Dia                                           |
| BL113                         | Directional Arrow Sign, Vinyl                                                                                            | 8" x 5"                                          |
| BL121                         | Directional Arrow Sign, Vinyl                                                                                            | 12" x 1 <sup>1</sup> / <sub>2</sub> "            |