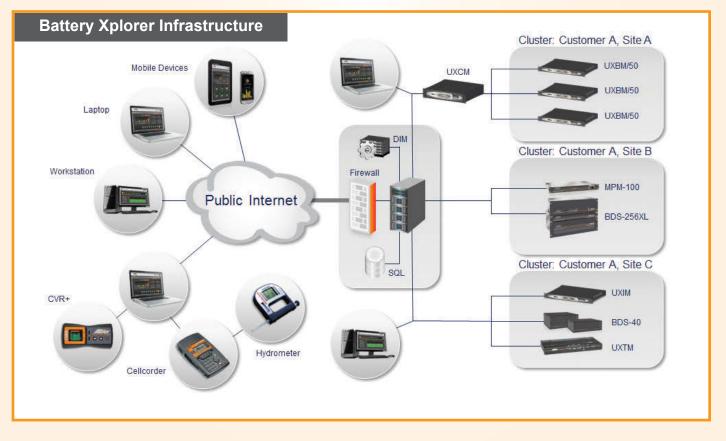

## **Description**

A web-based monitoring platform for managing collective data from Alber stationary monitoring devices as well as portable test equipment.

Battery Xplorer has an intuitive user interface permitting easy review of battery condition and analysis along with probable cause and corrective actions of alarm conditions. The highly intuitive tool will aggregate all your battery data in one database from multiple product architectures to streamline user experience and learning curves. Essentially, only one software tool is needed to manage all your battery test programs.

# Built on Technology with Scalability and Flexibility

- Web Browser Functionality with No Platform or OS
  Dependencies
- Smartphone and Tablet Compatible iPhone, Android, Blackberry, etc.
- Supports New and Legacy Alber Monitoring Platforms
- Supports Cellcorder, CVR+, and Hydrometer Portable Products
- Quick and Easy Installation using Wizards and existing database import functions