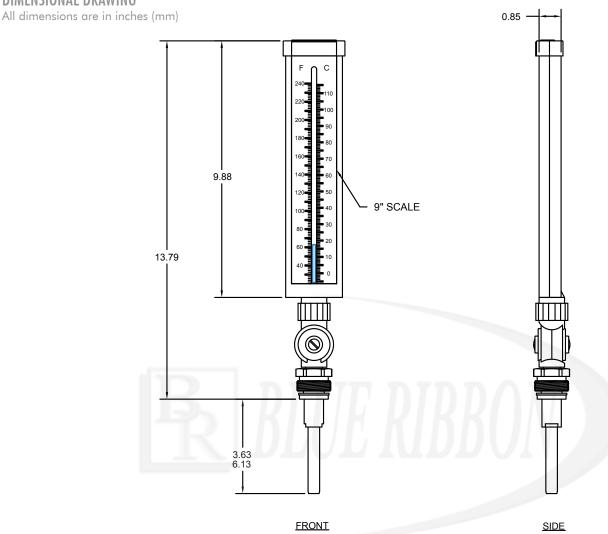

acy to ±1 scale devision
- Black enameled die cast aluminum construction with glass front minimizing dirt and dust build up for ranges up to 400 °F (200 °C)
- Optional plastic face
- 1½–18 UNEF swivel nut connection assembly with tapered bulb chamber for proper well seating
- Available in Straight Form and 90° Back Angle

### **SPECIFICATIONS:**

- Dial: 9" (230mm) aluminum
- Lens: Glass
- Connection: 1½-18 UNEF swivel nut 3.5" or 6" stem length (see ordering guide)
- Scale: Aluminum painted white with black markings
- Bulb Chamber: Tapered cast aluminum with graphite fill
- Tube, Sensing Liquid: Glass, spirit organic fluid
- Adjustment: Fully adjustable
- Accuracy:  $\pm 1\%$
- Enclosure Rating: IP54



# INDUSTRIAL THERMOMETER 9" SCALE ADJUSTABLE ANGLE TYPE

### **DIMENSIONAL DRAWING**



### ORDERING GUIDE

Example: BR9A35-240

| MODEL | STEM LENGTH | TEMP RANGE         |
|-------|-------------|--------------------|
| BR9A  | 35 = 3.5"   | 110 = -40-110 °F/C |
|       | 6 = 6"      | 120 = 0-120 °F/C   |
|       |             | 180 = 0-180 °F/C   |
|       |             | 160 = 30-160 °F/C  |
|       |             | 240 = 30-240 °F/C  |
|       |             | 300 = 30-300 °F/C  |

All specifications are for reference purposes only. In the interests of continuous product improvement, all specifications are subject to change without notice. Please contact Blue Ribbon Corporation for assistance with your application.

R BLUE RIBBON

© 2015 Blue Ribbon Corp. | 2770 Long Rd, Grand Island, NY 14072 USA

Toll Free: +1.877.774.4751 Tel: +1.716.773.9300 Fax: +1.716.773.5019 Emai