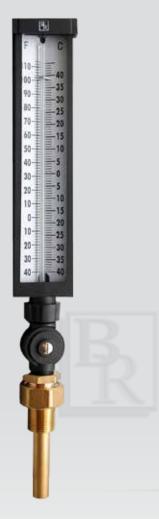

# INDUSTRIAL THERMOMETER 9" SCALE ADJUSTABLE ANGLE TYPE

Model BR9A35 (Shown with Brass Thermowell)

### **FEATURES:**

- Two screws permit 180° case rotation and stem positioning in 10° increments, for easy viewing adjustment
- Available in 3.5" and 6" stem lengths
- Blue spirit filled thermometer set inside V-shaped aluminum scale with high-contrast black on white numeric scale for easy reading
- NIST traceable calibration with guaranteed accuracy to ±1 scale devision
- Black enameled die cast aluminum construction with glass front minimizing dirt and dust build up for ranges up to 400 °F (200 °C)
- Optional plastic face
- 1½–18 UNEF swivel nut connection assembly with tapered bulb chamber for proper well seating
- Available in Straight Form and 90° Back Angle

### **SPECIFICATIONS:**

- Dial: 9" (230mm) aluminum
- Lens: Glass
- Connection: 1½-18 UNEF swivel nut 3.5" or 6" stem length (see ordering guide)
- Scale: Aluminum painted white with black markings
- Bulb Chamber: Tapered cast aluminum with graphite fill
- Tube, Sensing Liquid: Glass, spirit organic fluid
- Adjustment: Fully adjustable
- Accuracy:  $\pm 1\%$
- Enclosure Rating: IP54