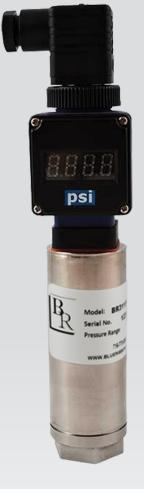

# **MODEL LD1001**

## **INTERFACE:**

 DIN 43650 (Direct mount to 4-20 mA output transmitter with connector option CJ)

## **APPLICATIONS:**

- The LD1001 plug-on display is a local pressure display with an adjustable set point for use with any 4-20 mA 2-wire transmitter.
- The LD1001 comes factory set\* when ordered with an acceptable transmitter for easy field installation.
- Includes internal push buttons to manually adjust zero and span, as well as decimal placement and relay set points.