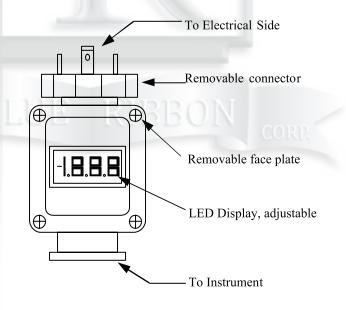

# **FEATURES:**

- 3 <sup>1</sup>/<sub>2</sub> digit display
- Dual relay outputs
- DIN electrical connection
- · Internal push button adjustment

## **INTERFACE:**

 DIN 43650 (Direct mount to 4-20 mA output transmitter with connector option CJ)

## **APPLICATIONS:**

- The LD1001 plug-on display is a local pressure display with an adjustable set point for use with any 4-20 mA 2-wire transmitter.
- The LD1001 comes factory set\* when ordered with an acceptable transmitter for easy field installation.
- Includes internal push buttons to manually adjust zero and span, as well as decimal placement and relay set points.