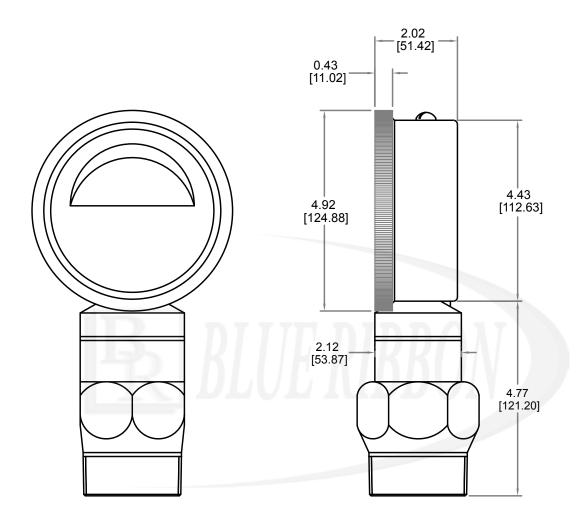

#### **DIMENSIONAL DRAWING**

All dimensions are in inches (mm)

All specifications are for reference purposes only. In the interests of continuous product improvement, all specifications are subject to change without notice. Please contact Blue Ribbon Corporation for assistance with your application.