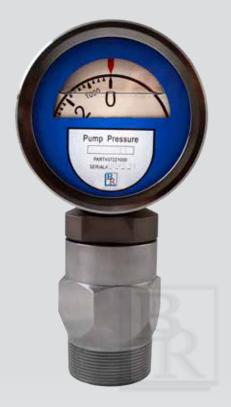

## MUD GAUGE DIAPHRAGM TYPE

BRMG Mud Gauge Diaphragm Type

#### **FEATURES:**

- Pressure range from 5K PSI to 15K PSI (345 to 1,034 BAR)
- Socket and case welded for high vibration and corrosive service
- Fixed pointer and movable dial
- 4" glycerine filled dial
- Weather proof/anti-corrosive gun metal casting
- Easy-to-read analog display

#### **APPLICATIONS:**

- Mud pump pressure
- Stand pipe pressure
- Oil and gas well head pressures

#### **SPECIFICATIONS:**

- Bourdon tube: 316 stainless steel
- Movement: 304 stainless steel
- Diaphragm: 316L stainless steel
- Casing: Anti-corrosion treated carbon steel
- Process Connection: Bottom mount 2" NPT
- Static Accuracy: 2.5% FSO
- Pressure Ranges: 0 to 10K PSI thru 0 to 15K
  - PSI (690 thru 1,034 BAR)
- Dial: 4" Glycerine filled plexiglass
- Neoprene rubber pad for mud protection