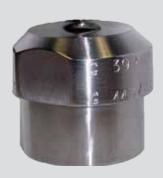

## STAINLESS STEEL DIAPHRAGM SEAL

## **SERIES 5000**

#### FEATURES:





Series 5000

### TECHNICAL SPECIFICATIONS:

Housing: 316 Stainless Steel
Diaphragm: 316 Stainless Steel
Operating Pressure: 30 to 2500 PSI

• Instrument: 1/4" NPT

Process Connections: ¼" and ½" NPT
 Process Temperature: -49 °F to +302 °F

| Part #    | Description         |
|-----------|---------------------|
| BR-D-5000 | 1/4" NPT x 1/4" NPT |
| BR-D-5001 | 1/4" NPT x 1/2" NPT |
| BR-D-5002 | 1/2" NPT x 1/2" NPT |



# STAINLESS STEEL DIAPHRAGM SEAL

#### **DIMENSIONAL DRAWING**

All dimensions are in inches (mm)



All specifications are for reference purposes only. In the interests of continuous product improvement, all specifications are subject to change without notice. Please contact Blue Ribbon Corporation for assistance with your application.



Toll Free: +1.877.774.4751 Tel: +