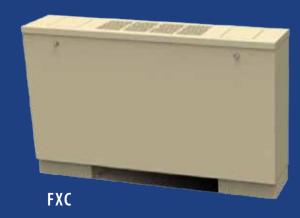

# **Vertical Classic Fan Coils**

www.iec-okc.com

Easy to Maintain

A New Classic

– The best gets

even better.

# Vertical Classic Fan Coils

P.O. Box 2598 Oklahoma City, OK 73101-2598 p: 405.605.5000 | f: 405.605.5001