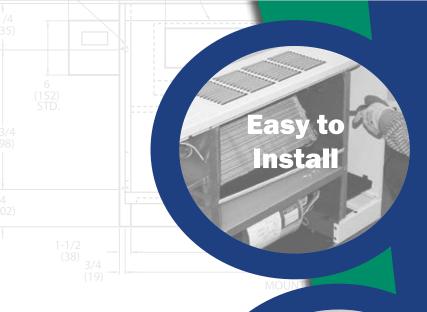

## **Easy to Install**

Easy installation is a major feature of the IEC Vertical Classic whether it's electrical or coil/valve package piping: (146)

- Standardized coil termination points for field pre-piping
- · Preassembled valve packages for quick installation