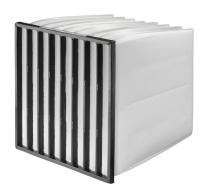

#### Versatile Pocket Filter

Gas turbines operating in arduous industrial environments require sophisticated filtration systems so that the air reaching the compressor is clean at all times, irrespective of the contaminants in the environment. Air ingested by turbines in many locations typically contains a variety of airborne contaminants, including industrial and agricultural dust, pollens, insects, and combustion by-products such as carbon, soot and unburnt hydrocarbons. Clarcor have developed the clearcurrent HE pocket filter specifically to protect and extend life of downstream

#### **Reduces Operating Cost**

The clearcurrent Pocket Filter is used as either a pre-filter or an intermediate filter and offers extremely low pressure loss to help enhance turbine power output. Its excellent dust-holding capacity supports longer intervals between filter change-outs and helps reduce filtration costs.