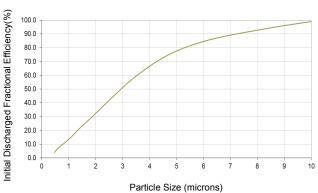

olyurethane                   |
| Dimensions    | 592 mm H x 595 mm W x 495 mm D                            |
|               | (23.4 H" x 23.4" W x 19.5" D)                             |
| Media         | Advanced synthetic media                                  |
| Weight        | 3.2 kg (7 lb)                                             |

For more information, contact your clearcurrent representative at CLARCOR Industrial Air: 11501 Outlook Street, Suite 100 | Overland Park, KS 66211 T: +1.800.821.2222 | T: +1.816.356.8400 | F: +1.816.353.1873



3 Omega Park | Alton, GU34 2QE | United Kingdom T: +44(0) 1420 541188 | F: +44(0) 1420 541298 Email: filtration@clarcor.com



# **Fact Sheet**

# clearcurrent® HE Pocket Filter

#### **Pressure Loss**

## **Initial Fractional Efficiency**





# **Key Features**

Injection moulded polyurethane