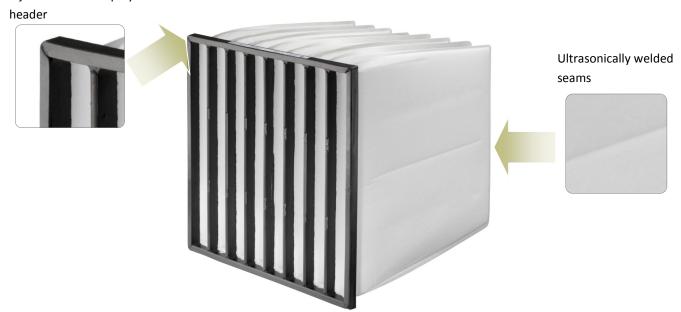

# **Key Features**

Injection moulded polyurethane

### **Filter Facts**

| Construction  | Rigid pockets with durable plastic moulded filter frames. |
|---------------|-----------------------------------------------------------|
| Gasket option | Single piece, closed cell, polyurethane                   |
| Dimensions    | 592 mm H x 595 mm W x 495 mm D                            |
|               | (23.4 H" x 23.4" W x 19.5" D)                             |
| Media         | Advanced synthetic media                                  |
| Weight        | 3.2 kg (7 lb)                                             |