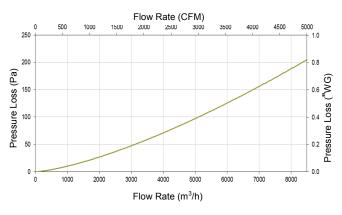

polyurethane                   |
| Dimensions    | 592 mm H x 595 mm W x 495 mm D                            |
|               | (23.4 H" x 23.4" W x 19.5" D)                             |
| Media         | Advanced synthetic media                                  |
| Weight        | 3.2 kg (7 lb)                                             |

For more information, contact your clearcurrent representative at CLARCOR Industrial Air: 11501 Outlook Street, Suite 100 | Overland Park, KS 66211 T: +1.800.821.2222 | T: +1.816.356.8400 | F: +1.816.353.1873



3 Omega Park | Alton, GU34 2QE | United Kingdom T: +44(0) 1420 541188 | F: +44(0) 1420 541298 Email: filtration@clarcor.com



# **Fact Sheet**

# clearcurrent® HE Pocket Filter

#### **Pressure Loss**

## **Initial Fractional Efficiency**





# **Key Features**

Injection moulded polyurethane