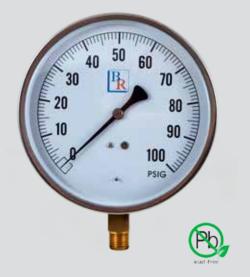

Model BR601D Contractor Gauge Series

#### **SPECIFICATIONS:**

- Available dial size: 4.5"
- Stainless steel case
- Bronze Bourdon Tube
- Brass socket and movement
- Lead Free Brass
- Glass lens
- Full scale, ASME B40.100 Grade 1A
- Zero adjust screw on dial