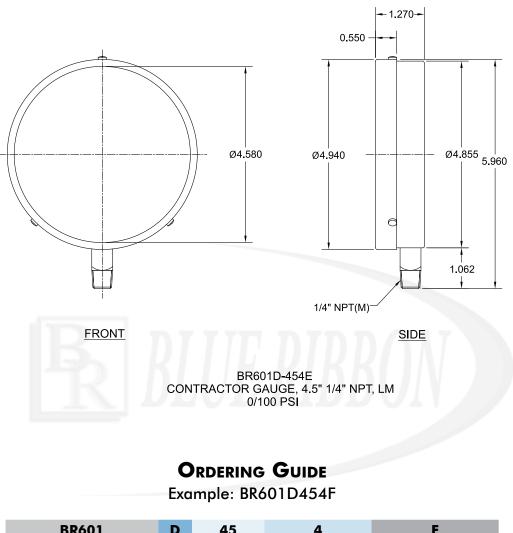

#### **DIMENSIONAL DRAWING**

All dimensions are in inches (mm)

| BR601                | D | 45               | 4                     | F                   |
|----------------------|---|------------------|-----------------------|---------------------|
| Model Number         |   | <b>Dial Size</b> | <b>Connector Size</b> | Pressure Range      |
| 601 - bottom connect |   | 4.5" - 45        | 4 - 1/4" NPT          | See chart on page 1 |
| Fill Type            |   |                  |                       |                     |
| D - dry, non-filled  |   |                  |                       |                     |