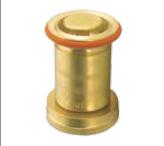

Economically priced BRASS FOG NOZZLES are precision machined for optimum performance from shut off to full fog. Satin brass finish. UL listed for Class A and B fires and FM approved.

Designed specifically for electrical fires, this industrial **BRASS ALL-FOG NOZZLE** is acceptable for use on all fire classes. Satin brass finish. UL listed for Class A, B, and C (electrical) fires.