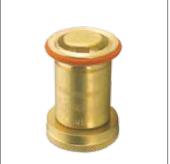

## FIRE HOSE, NOZZLES, BRASS, & HOSE VALVES

Industrial-grade **BRASS FOG NOZZLE** are precision machined to perform flawlessly—straight stream through full fog and shutoff. Satin brass finish. UL listed for Class A and B fires and FM approved, except **114N** (UL listed only).