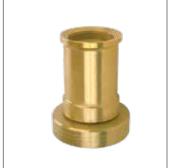

BRASS PIN RACK NOZZLES are made to clip into any standard hose rack unit. They come standard with variable streams (shutoff, straight stream, and fog). Satin brass finish. UL listed for Class A and B fires.