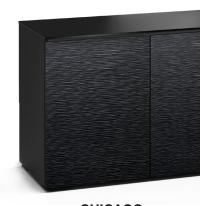

# LOW-PROFILE STYLES

CHICAGO

Black Oak, Grass-Textured Doors
with Solid Surface Black Top

Natural Oak, Bark-Textured Doors with Solid Surface Black Top

Medium Walnut, Bark-Textured Doors with Solid Surface Black Top