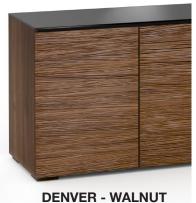

# LOW-PROFILE STYLES

CHICAGO

Black Oak, Grass-Textured Doors
with Solid Surface Black Top

Natural Oak, Bark-Textured Doors with Solid Surface Black Top

Medium Walnut, Bark-Textured Doors with Solid Surface Black Top