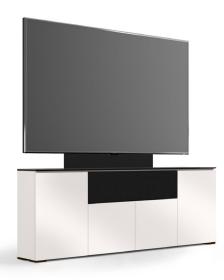

#### **Speaker**

Model 345 features a center opening with a removable, grill designed to hide a speaker.

Ask about our integrated Premium Soundbars

## LOW-PROFILE MODELS

Interior Bays Measure: 19.75"W x 27.75"H x 11"D Cabinets affixes to any wall.

**Low Profile 337** 64.75"W x 31.375"H x 12"D

**Low Profile 347** 88"W x 31.375"H x 12"D

Low Profile 345 88"W x 31.375"H x 12"D Speaker Compartment: 40"W x 11"D x 9"H

**Low Profile 337 With TV Mount** 64.75"W x 31.375"H x 12"D Holds 50-70" TV's, 175 lbs (80kg)

**Low Profile 347 With TV Mount** 85.5"W x 31.375"H x 12"D Holds 50-103" TV's, 175 lbs (80kg)

Low Profile 345 with TV Mount 85.5"W x 31.375"H x 12"D Holds 50-103" TV's, 175 lbs (80kg) Speaker Compartment: 40"W x 11"D x 9"H