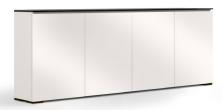

## LOW-PROFILE MODELS

Interior Bays Measure: 19.75"W x 27.75"H x 11"D Cabinets affixes to any wall.

**Low Profile 337** 64.75"W x 31.375"H x 12"D

**Low Profile 347** 88"W x 31.375"H x 12"D

Low Profile 345 88"W x 31.375"H x 12"D Speaker Compartment: 40"W x 11"D x 9"H