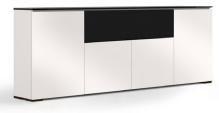

#### **Speaker**

Model 345 features a center opening with a removable, grill designed to hide a speaker.

Ask about our integrated Premium Soundbars

## LOW-PROFILE MODELS

Interior Bays Measure: 19.75"W x 27.75"H x 11"D Cabinets affixes to any wall.

**Low Profile 337** 64.75"W x 31.375"H x 12"D

**Low Profile 347** 88"W x 31.375"H x 12"D

Low Profile 345 88"W x 31.375"H x 12"D Speaker Compartment: 40"W x 11"D x 9"H