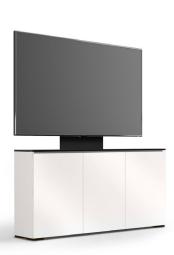

**Low Profile 337 With TV Mount** 64.75"W x 31.375"H x 12"D Holds 50-70" TV's, 175 lbs (80kg)

**Low Profile 347 With TV Mount** 85.5"W x 31.375"H x 12"D Holds 50-103" TV's, 175 lbs (80kg)

Low Profile 345 with TV Mount 85.5"W x 31.375"H x 12"D Holds 50-103" TV's, 175 lbs (80kg) Speaker Compartment: 40"W x 11"D x 9"H