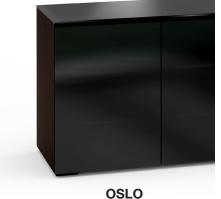

Wenge Sides, Black Doors Solid Surface Black Top

Gloss Warm White Door, with Solid Surface Black Top

|                                                                            | BERLIN                      | CHICAGO                     | DENVER<br>WALNUT            | DENVER OAK                  | MIAMI                       | OSLO                        |
|----------------------------------------------------------------------------|-----------------------------|-----------------------------|-----------------------------|-----------------------------|-----------------------------|-----------------------------|
| 337 Low-Profile, Wall Cabinet                                              | C1/BL337/WE                 | C1/CH337/BO                 | C1/DV337/MW                 | C1/DE337/NO                 | C1/MM337/GW                 | C1/OS337/BG                 |
| 337 Low-Profile, Wall Cabinet with TV Mount                                | C1/BL337M/WE                | C1/CH337M/BO                | C1/DV337M/MW                | C1/DE337M/NO                | C1/MM337M/GW                | C1/OS337M/BG                |
|                                                                            |                             |                             |                             |                             |                             |                             |
| 347 Low-Profile, Wall Cabinet                                              | C1/BL347/WE                 | C1/CH347/BO                 | C1/DV347/MW                 | C1/DE347/NO                 | C1/MM347/GW                 | C1/OS347/BG                 |
| 347 Low-Profile, Wall Cabinet  347 Low-Profile, Wall Cabinet with TV Mount | C1/BL347/WE<br>C1/BL347M/WE | C1/CH347/BO<br>C1/CH347M/BO | C1/DV347/MW<br>C1/DV347M/MW | C1/DE347/NO<br>C1/DE347M/NO | C1/MM347/GW<br>C1/MM347M/GW | C1/OS347/BG<br>C1/OS347M/BG |
| , a sai                                                                    |                             |                             |                             |                             |                             |                             |