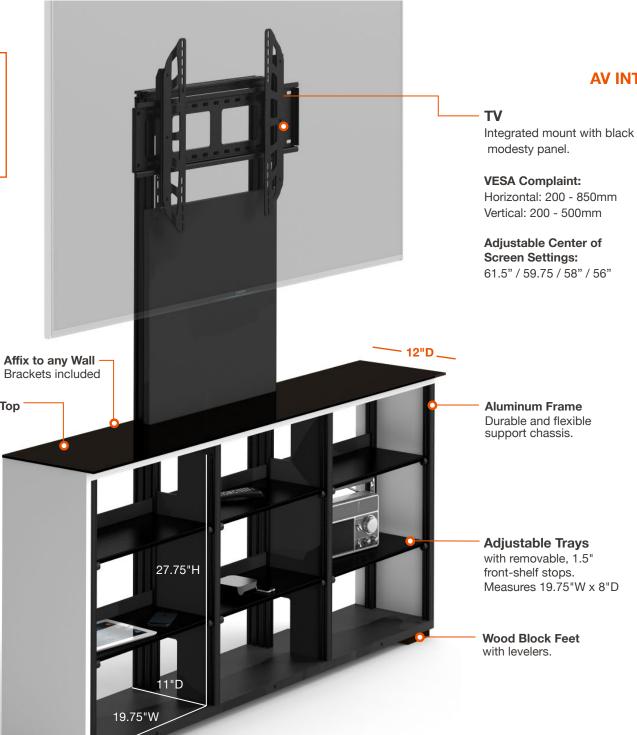

### THE INSIDE STORY

Solid Surface Top

31.375"H

Black

#### **AV INTEGRATION**

#### 3-U VERTICAL RACK

Optional Vertical Rack mounts to cabinet frame, for industry standard 19" rack mount equipment.

## LOW-PROFILE MODELS

Interior Bays Measure: 19.75"W x 27.75"H x 11"D Cabinets affixes to any wall.

**Low Profile 337** 64.75"W x 31.375"H x 12"D

**Low Profile 347** 88"W x 31.375"H x 12"D

Low Profile 345 88"W x 31.375"H x 12"D Speaker Compartment: 40"W x 11"D x 9"H

**Low Profile 337 With TV Mount** 64.75"W x 31.375"H x 12"D Holds 50-70" TV's, 175 lbs (80kg)

**Low Profile 347 With TV Mount** 85.5"W x 31.375"H x 12"D Holds 50-103" TV's, 175 lbs (80kg)

Low Profile 345 with TV Mount 85.5"W x 31.375"H x 12"D Holds 50-103" TV's, 175 lbs (80kg) Speaker Compartment: 40"W x 11"D x 9"H