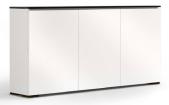

## LOW-PROFILE MODELS

Interior Bays Measure: 19.75"W x 27.75"H x 11"D Cabinets affixes to any wall.

**Low Profile 337** 64.75"W x 31.375"H x 12"D

**Low Profile 347** 88"W x 31.375"H x 12"D

Low Profile 345 88"W x 31.375"H x 12"D Speaker Compartment: 40"W x 11"D x 9"H