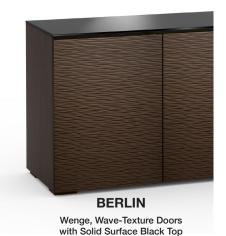

# LOW-PROFILE STYLES

CHICAGO

Black Oak, Grass-Textured Doors
with Solid Surface Black Top

Natural Oak, Bark-Textured Doors with Solid Surface Black Top

Medium Walnut, Bark-Textured Doors with Solid Surface Black Top