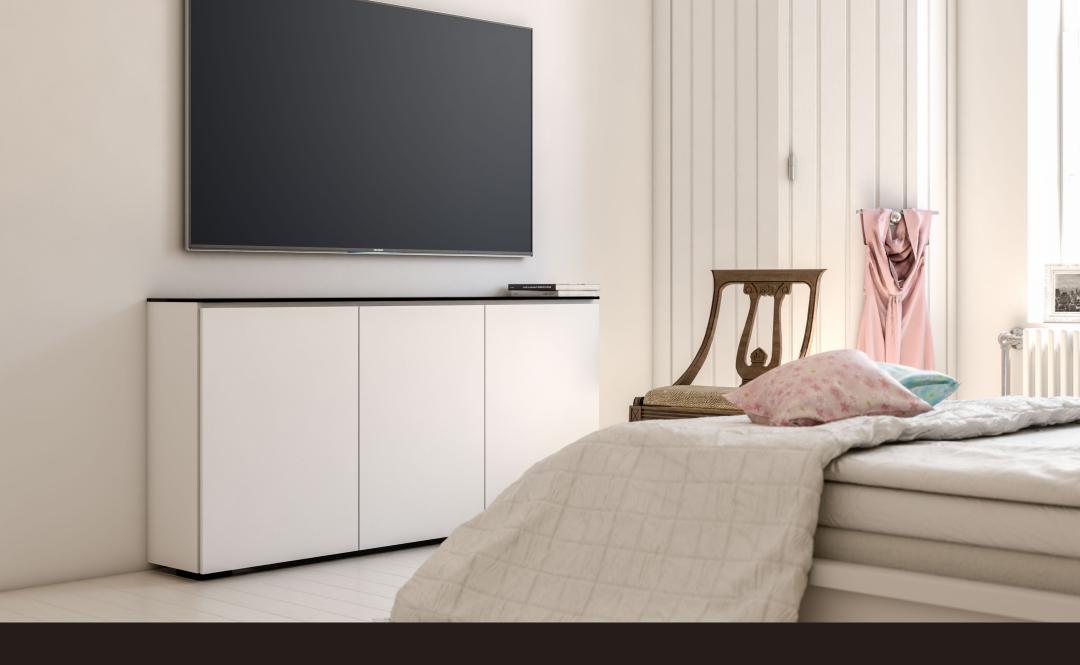

# CHAMELEON COLLECTION LOW PROFILE CABINETS

Low-profile, shallow depth cabinets are sleek, streamlined solutions for supporting AV technology. Our innovative design conceals all equipment and cables, and simple installation allows them to be affixed to any wall without special preparation.

## LOW-PROFILE MODELS

Interior Bays Measure: 19.75"W x 27.75"H x 11"D Cabinets affixes to any wall.

**Low Profile 337** 64.75"W x 31.375"H x 12"D

**Low Profile 347** 88"W x 31.375"H x 12"D

Low Profile 345 88"W x 31.375"H x 12"D Speaker Compartment: 40"W x 11"D x 9"H

**Low Profile 337 With TV Mount** 64.75"W x 31.375"H x 12"D Holds 50-70" TV's, 175 lbs (80kg)

**Low Profile 347 With TV Mount** 85.5"W x 31.375"H x 12"D Holds 50-103" TV's, 175 lbs (80kg)

Low Profile 345 with TV Mount 85.5"W x 31.375"H x 12"D Holds 50-103" TV's, 175 lbs (80kg) Speaker Compartment: 40"W x 11"D x 9"H