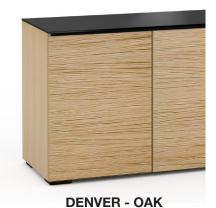

# LOW-PROFILE STYLES

CHICAGO

Black Oak, Grass-Textured Doors
with Solid Surface Black Top

Natural Oak, Bark-Textured Doors with Solid Surface Black Top

Medium Walnut, Bark-Textured Doors with Solid Surface Black Top