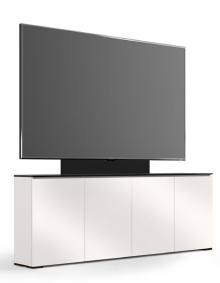

# CHAMELEON COLLECTION LOW PROFILE CABINETS

Low-profile, shallow depth cabinets are sleek, streamlined solutions for supporting AV technology. Our innovative design conceals all equipment and cables, and simple installation allows them to be affixed to any wall without special preparation.

## LOW-PROFILE MODELS

Interior Bays Measure: 19.75"W x 27.75"H x 11"D Cabinets affixes to any wall.

**Low Profile 337** 64.75"W x 31.375"H x 12"D

**Low Profile 347** 88"W x 31.375"H x 12"D

Low Profile 345 88"W x 31.375"H x 12"D Speaker Compartment: 40"W x 11"D x 9"H

**Low Profile 337 With TV Mount** 64.75"W x 31.375"H x 12"D Holds 50-70" TV's, 175 lbs (80kg)

**Low Profile 347 With TV Mount** 85.5"W x 31.375"H x 12"D Holds 50-103" TV's, 175 lbs (80kg)

Low Profile 345 with TV Mount 85.5"W x 31.375"H x 12"D Holds 50-103" TV's, 175 lbs (80kg) Speaker Compartment: 40"W x 11"D x 9"H