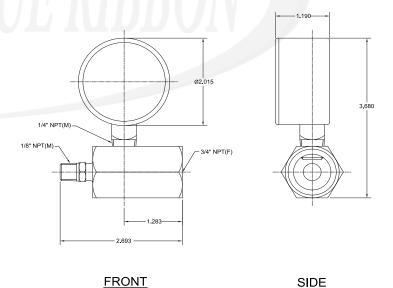

## **SPECIFICATIONS:**

• Dial Size: 2"

 Measurement Range: 0-15 to 0-100 PSI (1/10# increments - only for 0-15)

Connection: <sup>3</sup>/<sub>4</sub>" FPTAccuracy: 3-2-3%

| PART NO. | RANGE |
|----------|-------|
| BRGT-15  | 0-15  |
| BRGT-30  | 0-30  |
| BRGT-60  | 0-60  |
| BRGT-100 | 0-100 |

BRGT15 2" GAS TEST GAUGE 3/4" NPT(F)

© 2015 Blue Ribbon Corp. | 2770 Long Rd, Grand Island, NY 14072 USA

Toll Free: +1.877.774.4751 Tel: +1.716.773.9300 Fax: +1.716.773.5019 Email: BRsales@blueribboncorp.com Web: www.blueribboncorp.com