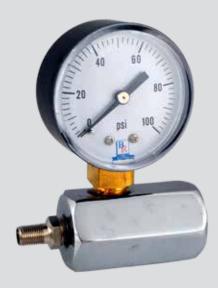

## **FEATURES:**

The Model BRGT Series from Blue Ribbon Corporation is a combined utility gas pressure test gauge and valve body. Before gas is run into the system, it is charged with air. The gauge then indicates whether or not there is a leak present within the line. The valve body serves strictly as a bleed port. Series units support the reliable, cost-effective testing of gas line pressures within both commercial and residential applications.

## **SPECIFICATIONS:**

• Dial Size: 2"

 Measurement Range: 0-15 to 0-100 PSI (1/10# increments - only for 0-15)

Connection: <sup>3</sup>/<sub>4</sub>" FPTAccuracy: 3-2-3%

| PART NO. | RANGE |
|----------|-------|
| BRGT-15  | 0-15  |
| BRGT-30  | 0-30  |
| BRGT-60  | 0-60  |
| BRGT-100 | 0-100 |