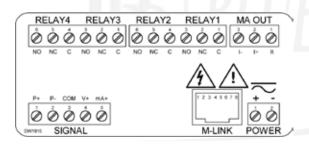

on Options
- Modbus® RTU Communication Protocol Standard
- Free BULLDOG Pro Software for Operation, Monitoring, and Programming
- Standard 1/8 DIN (45mm x 92mm)

### FIELD OPTIONS:

- 4 Relays + Isolated 4-20 mA Output
- External 4-Relay & Digital I/O Expansion Modules
- Sunlight Readable Display Models



Models BD300 Pump Controller









# PUMP CONTROLLER

#### DIMENSIONAL DRAWING

All dimensions are in inches (mm)



#### Notes:

- 1. Panel cutout required: 1.772" x 3.622" (45 mm x 92 mm)
- 2. Panel thickness: 0.040 0.250" (1.0 mm 6.4 mm)
- 3. Mounting brackets lock in place for easy mounting
- 4. Clearance: Allow 6" (152 mm) behind the panel

### **NEMA 4X FIELD ENCLOSURES:**

Thermoplastic NEMA 4X enclosures are constructed for indoor or outdoor use.

### **CONNECTION DIAGRAM:**





## **ACCESSORIES:**

| MODEL   | DESCRIPTION                                     |
|---------|-------------------------------------------------|
| BDDRMK  | DIN RAIL MOUNTING KIT FOR TWO EXPANSION MODULES |
| BDXM    | 4-RELAY EXPANSION MODULE                        |
| BDIO    | 4 DIGITAL INPUTS & 4 DIGITAL OUTPUTS MODULE     |
| BDCCC   | METER COPY CABLE                                |
| BDUSBSA | USB SERIAL ADAPTER                              |
| BD281   | 1/8 DIN ENCLOSURE                               |

All specifications are for reference purposes only. In the interests of continuous product improvement, all specifications are subject to change without notice. Please contact Blue Ribbon Corporation for assistance with your application.

R BLUE RIBBON

© 2015 Blue Ribbon Corp.