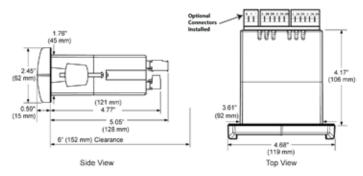

#### DIMENSIONAL DRAWING

All dimensions are in inches (mm)

#### Notes:

- 1. Panel cutout required: 1.772" x 3.622" (45 mm x 92 mm)
- 2. Panel thickness: 0.040 0.250" (1.0 mm 6.4 mm)
- 3. Mounting brackets lock in place for easy mounting
- 4. Clearance: Allow 6" (152 mm) behind the panel