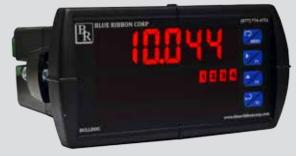

### **OVERVIEW:**

The Model BD300 Pump Controller is designed exclusively for use with the Blue Ribbon Birdcage® submersible level transmitter to provide multiple pump alternation for pumping stations and water municipalities. Featuring four programmable relay switches, a large 6 digit LED dual display, AC or DC power input, and digital communication options, the BD300 is suited for the most demanding environments.

- 0-20 mA, 4-20 mA, 0-5 V, 1-5 V, and  $\pm$  10V Inputs
- Large Dual-Line 6-Digit Display, 0.60" & 0.46"
- NEMA 4X, IP65 Front
- Universal 85-265 VAC, or12/24 VDC Input Power Models
- Programmable Display & Function Keys
- 32-Point, Square Root, or Exponential Linearization
- Multi-Pump Alternation Control
- USB, RS-232, RS-485 Serial Communication Options
- Modbus® RTU Communication Protocol Standard
- Free BULLDOG Pro Software for Operation, Monitoring, and Programming
- Standard 1/8 DIN (45mm x 92mm)

# PUMP CONTROLLER