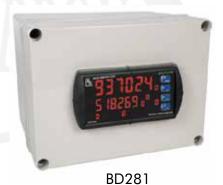

### **NEMA 4X FIELD ENCLOSURES:**

Thermoplastic NEMA 4X enclosures are constructed for indoor or outdoor use.

## **ACCESSORIES:**

| MODEL   | DESCRIPTION                                     |
|---------|-------------------------------------------------|
| BDDRMK  | DIN RAIL MOUNTING KIT FOR TWO EXPANSION MODULES |
| BDXM    | 4-RELAY EXPANSION MODULE                        |
| BDIO    | 4 DIGITAL INPUTS & 4 DIGITAL OUTPUTS MODULE     |
| BDCCC   | METER COPY CABLE                                |
| BDUSBSA | USB SERIAL ADAPTER                              |
| BD281   | 1/8 DIN ENCLOSURE                               |