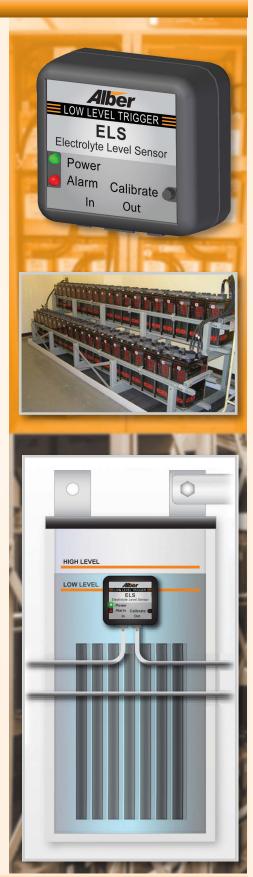

## ELS Electrolyte Level Sensor

# The Alber ELS is a non-invasive level sensor designed to save you time and money!

- Designed specifically to comply with the NERC PRC-005
  requirements for electrolyte level inspection
- Eliminate the required quarterly inspection of battery electrolyte levels
- No alarm... means no unnecessary remote site visits

## **Stand Alone System**

- Equipped with two Form C contacts for alarm notification
- Alarms for low electrolyte levels, power loss and system bus integrity
- Status indicators on each cell for easy alarm identification
- Automatic or manual reset of electrolyte alarms

## **System Advantages and Features**

- Designed to work on all VLA battery constructions
- Self calibration
- Non-invasive Pulse Wave sensing technology
  - Patent Pending
- Easily integrates into Alber Battery Monitors or building management systems
- Engineered for quick installation and easy system setup

## **ELS – Sensor Module**

#### LEDs

- Red Low Level Alarm
- Green Status / Power

#### **Input Power**

• 12VDC via RJ11 from the ELSi

#### Communications

• RJ11 to ELSi

#### Packaging

- ABS Plastic Housing
- 1.80"W x 1.59"H x 1.00"D
- Mounting: Adhesive tape