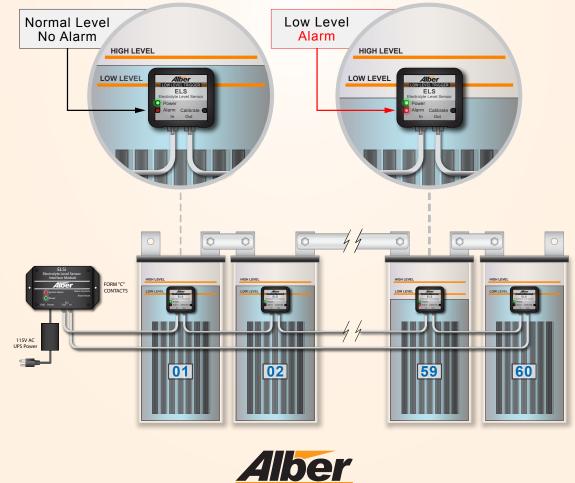

## **Stand Alone System**

- Equipped with two Form C contacts for alarm notification
- Alarms for low electrolyte levels, power loss and system bus integrity
- Status indicators on each cell for easy alarm identification
- Automatic or manual reset of electrolyte alarms

## **System Advantages and Features**

- Designed to work on all VLA battery constructions
- Self calibration
- Non-invasive Pulse Wave sensing technology
  - Patent Pending
- Easily integrates into Alber Battery Monitors or building management systems
- Engineered for quick installation and easy system setup

## ELSi – Interface Module

#### LEDs

• Red – System Alarm

Frust Your Batteries

• Green – Status / Power

#### Alarms

- 2 Form C relay contact, 2A at 30VDC
- Alarm reset button

#### **Input Power**

• AC Powered – 120VAC 50/60Hz

## **ELS – Sensor Module**

#### LEDs

- Red Low Level Alarm
- Green Status / Power

#### **Input Power**

• 12VDC via RJ11 from the ELSi