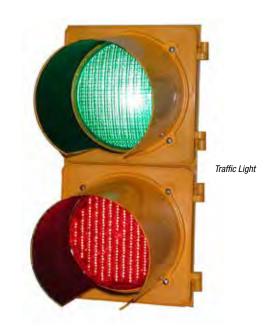

## **Traffic Light Kits**

## Standard Features: Light

- Housing meets or exceeds ITE specifications
- Stainless steel hardware
- 8 in LED lights, enclosure injection molded
- polycarbonate
- LED modules
- Compliant to ITE UTCSH LED circular signal
- Temperature compensated power supplies for long LED life
- Conformal coated power supplies
- Intertek/ETL certified and listed on ETL certification program
- 135 VAC

## Part Number/Price

| Part # | Description                                                                                                 | Est.<br>Weight | Price      |
|--------|-------------------------------------------------------------------------------------------------------------|----------------|------------|
| 23146  | Traffic light kit, 8 in, 60 W, mounting<br>hardware that mounts to a 4 in outer dimension pipe, 115 VAC     | 25 lb          | \$725.00   |
| 85789  | Aluminum pole with base, 8 ft (4.5 in OD - schedule 40)                                                     | 70 lb          | \$830.00   |
| 179172 | Aluminum pole cap, 4.5 in (for use when traffic light not mounted on pole)                                  |                | \$45.00    |
| 87111  | Side mount brackets include 12 in nipples and universal hubs, bracket,<br>aluminum upper and lower assembly | 10 lb          | \$200.00   |
| 84504  | Anchor bolt with nut washer                                                                                 | 2lb            | \$5.00     |
| 160242 | Kit; dual traffic light                                                                                     | İ              | \$3,675.00 |
| 160208 | Control panel, dual traffic light                                                                           |                | \$730.00   |
| 156106 | Buzzer box, 115 VAC                                                                                         |                | \$555.00   |
| 163734 | Switch box, remote (includes legend plates for Zero, Print, Tare, Cancel and Accept)                        |                | \$250.00   |