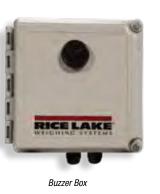

## Part Number/Price

| Part # | Description                                                                                                 | Est.<br>Weight | Price      |
|--------|-------------------------------------------------------------------------------------------------------------|----------------|------------|
| 23146  | Traffic light kit, 8 in, 60 W, mounting<br>hardware that mounts to a 4 in outer dimension pipe, 115 VAC     | 25 lb          | \$725.00   |
| 85789  | Aluminum pole with base, 8 ft (4.5 in OD - schedule 40)                                                     | 70 lb          | \$830.00   |
| 179172 | Aluminum pole cap, 4.5 in (for use when traffic light not mounted on pole)                                  |                | \$45.00    |
| 87111  | Side mount brackets include 12 in nipples and universal hubs, bracket,<br>aluminum upper and lower assembly | 10 lb          | \$200.00   |
| 84504  | Anchor bolt with nut washer                                                                                 | 2lb            | \$5.00     |
| 160242 | Kit; dual traffic light                                                                                     | İ              | \$3,675.00 |
| 160208 | Control panel, dual traffic light                                                                           |                | \$730.00   |
| 156106 | Buzzer box, 115 VAC                                                                                         |                | \$555.00   |
| 163734 | Switch box, remote (includes legend plates for Zero, Print, Tare, Cancel and Accept)                        |                | \$250.00   |