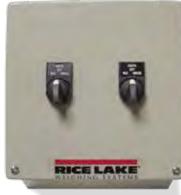

## Part Number/Price

| Part # | Description                                                                                                 | Est.<br>Weight | Price      |
|--------|-------------------------------------------------------------------------------------------------------------|----------------|------------|
| 23146  | Traffic light kit, 8 in, 60 W, mounting<br>hardware that mounts to a 4 in outer dimension pipe, 115 VAC     | 25 lb          | \$725.00   |
| 85789  | Aluminum pole with base, 8 ft (4.5 in OD - schedule 40)                                                     | 70 lb          | \$830.00   |
| 179172 | Aluminum pole cap, 4.5 in (for use when traffic light not mounted on pole)                                  |                | \$45.00    |
| 87111  | Side mount brackets include 12 in nipples and universal hubs, bracket,<br>aluminum upper and lower assembly | 10 lb          | \$200.00   |
| 84504  | Anchor bolt with nut washer                                                                                 | 2lb            | \$5.00     |
| 160242 | Kit; dual traffic light                                                                                     | İ              | \$3,675.00 |
| 160208 | Control panel, dual traffic light                                                                           |                | \$730.00   |
| 156106 | Buzzer box, 115 VAC                                                                                         |                | \$555.00   |
| 163734 | Switch box, remote (includes legend plates for Zero, Print, Tare, Cancel and Accept)                        |                | \$250.00   |

Traffic Light Pole

Control Panel

Switch Box

CE LAKE