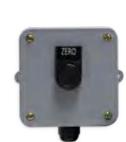

## Part Number/Price

| Part # | Description                                                                                                 | Est.<br>Weight | Price      |
|--------|-------------------------------------------------------------------------------------------------------------|----------------|------------|
| 23146  | Traffic light kit, 8 in, 60 W, mounting<br>hardware that mounts to a 4 in outer dimension pipe, 115 VAC     | 25 lb          | \$725.00   |
| 85789  | Aluminum pole with base, 8 ft (4.5 in OD - schedule 40)                                                     | 70 lb          | \$830.00   |
| 179172 | Aluminum pole cap, 4.5 in (for use when traffic light not mounted on pole)                                  |                | \$45.00    |
| 87111  | Side mount brackets include 12 in nipples and universal hubs, bracket,<br>aluminum upper and lower assembly | 10 lb          | \$200.00   |
| 84504  | Anchor bolt with nut washer                                                                                 | 2lb            | \$5.00     |
| 160242 | Kit; dual traffic light                                                                                     | İ              | \$3,675.00 |
| 160208 | Control panel, dual traffic light                                                                           |                | \$730.00   |
| 156106 | Buzzer box, 115 VAC                                                                                         |                | \$555.00   |
| 163734 | Switch box, remote (includes legend plates for Zero, Print, Tare, Cancel and Accept)                        |                | \$250.00   |

Traffic Light Pole

Control Panel

Switch Box

CE LAKE