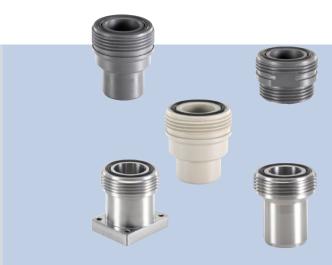

## 1" - 3" pipe and tank mount fittings

- Simple installation guaranteed
- Range of chemically compatible materials
- Modular concept for pH, ORP and conductivity

Fittings to connect the compact analytical transmitters to the media. Materials included are PVC-U, PP, Stainless steel, and PVC thread. For chemical resistance details please download our chemical resistance booklet from our website www.burkert-usa.com

#### Adaptation overview

| Adaptor S022                       | Piping systems           | DN                                              | Description                                                                                                                                                 | Materials<br>Body / Seal       | Type of Installation                             | Item no. |
|------------------------------------|--------------------------|-------------------------------------------------|-------------------------------------------------------------------------------------------------------------------------------------------------------------|--------------------------------|--------------------------------------------------|----------|
| PVC-U, PP<br>metric or ASTM        | === 41F ==<br>=== 41F == | 32 up to 110<br>(06 up to 25 with<br>reduction) | ASTM solvent adaptor with<br>G1 1/2" external<br>threaded for ELEMENT<br>transmitter connection                                                             | PVC-U /<br>FKM, EPDM           | Solvent weld on<br>1"x1" to 3"x1"<br>Tee fitting | 561 227  |
| Stainless steel **                 |                          | Respect<br>recommendations<br>of installation   | Welding adaptor with<br>G 1½" external threaded for<br>ELEMENT transmitter<br>connection                                                                    | Stainless steel /<br>FKM, EPDM | To weld directly on pipe                         | 561 232  |
| PVC-U,<br>G or NPT 1 1/4" screw-on |                          | Respect<br>recommendations<br>of installation   | NPT 1 <sup>1</sup> / <sub>4</sub> "screw-on<br>adaptor with G 1 <sup>1</sup> / <sub>2</sub> "<br>external threaded for<br>ELEMENT transmitter<br>connection | PVC-U /<br>FKM, EPDM           | To screw on tank or<br>pipe                      | 561 228  |