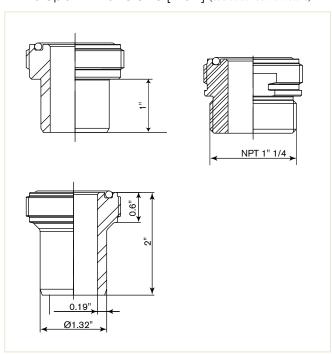

# Fittings for 8202 & 8222 pH and Conductivity Sensors

## 1" - 3" pipe and tank mount fittings

- Simple installation guaranteed
- Range of chemically compatible materials
- Modular concept for pH, ORP and conductivity



Fittings to connect the compact analytical transmitters to the media. Materials included are PVC-U, PP, Stainless steel, and PVC thread. For chemical resistance details please download our chemical resistance booklet from our website www.burkert-usa.com

#### Pressure / temperature chart



Note: Always take lowest Max. medium temp. of both adapter and used ELEMENT transmitter.

### Envelope Dimensions [inch] (see datasheet for details)



#### Adaptation overview

| Adaptor S022                       | Piping systems           | DN                                              | Description                                                                                                                                                 | Materials<br>Body / Seal       | Type of Installation                             | Item no. |
|------------------------------------|--------------------------|-------------------------------------------------|-------------------------------------------------------------------------------------------------------------------------------------------------------------|--------------------------------|--------------------------------------------------|----------|
| PVC-U, PP<br>metric or ASTM