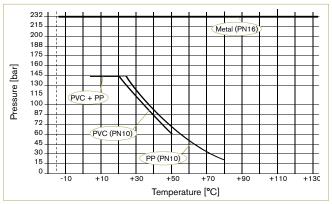

#### Pressure / temperature chart

Note: Always take lowest Max. medium temp. of both adapter and used ELEMENT transmitter.