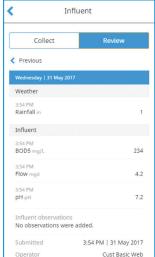

Select the process for data entry

Visual Warnings: Invalid data entry

Validate data

Data available for review

Authorized users can input data on any device using a web browser, an iOS or an Android application. Data Collection forms are configured to match the processes and parameters in your operation.

Visual warnings and messages provide users immediate feedback on invalid values, improving data quality at the time and source of entry.

When Network access is not available, data is saved on your mobile device and is automatically transmitted when a network connection is established.

Using Claros Collect or WIMS, authorized users can view and analyze data entered by others.

Accurate field data collection, available to authorized users, anytime, anywhere, any device.