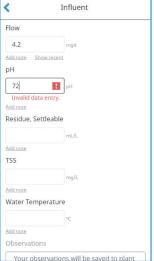

Select the process for data entry

Visual Warnings: Invalid data entry

Validate data

Data available for review

Authorized users can input data on any device using a web browser, an iOS or an Android application. Data Collection forms are configured to match the processes and parameters in your operation.

Visual warnings and messages provide users immediate feedback on invalid values, improving data quality at the time and source of entry.

When Network access is not available, data is saved on your mobile device and is automatically transmitted when a network connection is established.