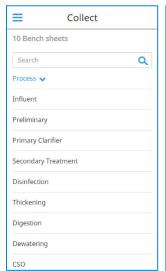

Select the process for data entry

Visual Warnings: Invalid data entry

Validate data

Data available for review

Authorized users can input data on any device using a web browser, an iOS or an Android application. Data Collection forms are configured to match the processes and parameters in your operation.