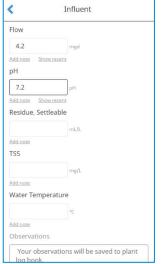

Select the process for data entry

Visual Warnings: Invalid data entry

Validate data

Data available for review

Authorized users can input data on any device using a web browser, an iOS or an Android application. Data Collection forms are configured to match the processes and parameters in your operation.

Visual warnings and messages provide users immediate feedback on invalid values, improving data quality at the time and source of entry.

When Network access is not available, data is saved on your mobile device and is automatically transmitted when a network connection is established.