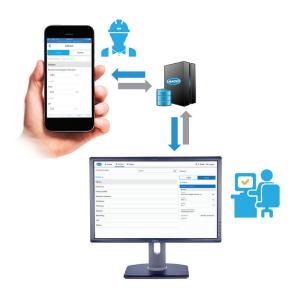

### Available anytime, anywhere, any device

Use a variety of devices, online or offline. Whether in remote locations, the lab, or while walking around the plant, Claros Collect enables authorized users to capture, share or access data.

Select the process for data entry

Visual Warnings: Invalid data entry

Validate data

Data available for review

Authorized users can input data on any device using a web browser, an iOS or an Android application. Data Collection forms are configured to match the processes and parameters in your operation.

Using Claros Collect or WIMS, authorized users can view and analyze data entered by others.

Accurate field data collection, available to authorized users, anytime, anywhere, any device.