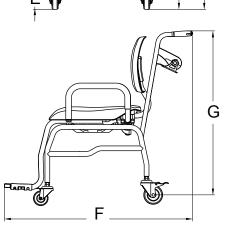

† NEMA 1-15 Plug

| Dimensions |                    |   |                     |  |
|------------|--------------------|---|---------------------|--|
| Α          | 20.1 in (510.0 mm) | E | 5.9 in (150.0 mm)   |  |
| В          | 17.3 in (440.0 mm) | F | 42.9 in (1090.0 mm) |  |
| С          | 20.1 in (510.0 mm) | G | 34.6 in (880.0 mm)  |  |
| D          | 36.4 in (925.0 mm) |   |                     |  |