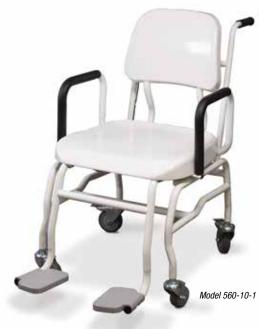

## **Digital Chair Scales**

### **Standard Features**

- · Lift away arm rests and side folding footrest to ease patient access
- Motiontrap<sup>™</sup> (movement compensation technology)
- · Four swivel casters, rear locking
- · Large LCD display
- Unit of measure: Ib only, kg only, lb/kg
- Six AA alkaline batteries included
- · Low-battery indication/automatic power-off
- EHR capable USB
- · BMI (body mass index) function

### Part Number/Price

| Part #      | Model    | Capacity                          | Est. Weight | Price    |
|-------------|----------|-----------------------------------|-------------|----------|
| Chair Scale |          |                                   |             |          |
| 166644      | 560-10-1 | 660 lb x 0.2 lb (300 kg x 0.1 kg) | 63 lb       | \$995.00 |