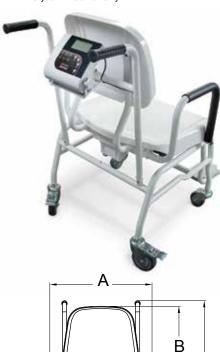

† NEMA 1-15 Plug

| Dimensions |                    |   |                     |  |
|------------|--------------------|---|---------------------|--|
| Α          | 20.1 in (510.0 mm) | E | 5.9 in (150.0 mm)   |  |
| В          | 17.3 in (440.0 mm) | F | 42.9 in (1090.0 mm) |  |
| С          | 20.1 in (510.0 mm) | G | 34.6 in (880.0 mm)  |  |
| D          | 36.4 in (925.0 mm) |   |                     |  |