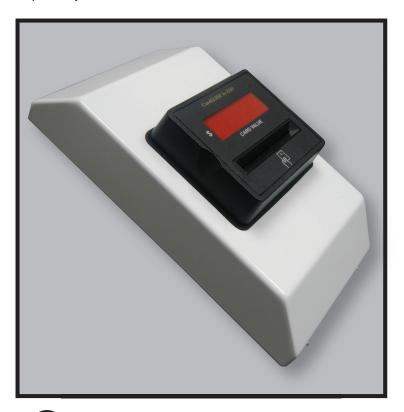

## **ESD Door Access Controller** -

Use Your Laundry's Payment Card to Allow Access to a Restroom or Even the Laundry Itself.

The customer's laundry payment card can double as a keycard. The clean metal frame encloses a SmartCard or Magnetic Stripe CardSlide that will send an electronic pulse to energize an electronic door opener and allow the holder access.

The electronic door latch and strike must be purchased separately.

SmartCard — 11-000-811 Magnetic Strip — 11-004-811