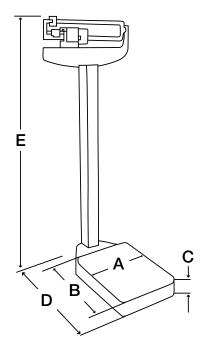

## Part Number/Price

| Part #     | Model     | Capacity                    |    | Est.<br>Weight | Price              |  |
|------------|-----------|-----------------------------|----|----------------|--------------------|--|
| 124222     | RL-MPS-20 | 440 lb x 4 oz (200 kg x 100 | g) | 41 lb          | \$237.00           |  |
| Dimensions |           |                             |    |                |                    |  |
| Α          |           | 10.75 in (27.3 cm)          | D  | 22.25 in (5    | 22.25 in (56.5 cm) |  |
| В          |           | 14.75 in (37.5 cm)          | E  | 58.5 in (14    | 8.6 cm)            |  |
| С          |           | 4.125 in (10.5 cm)          |    |                |                    |  |