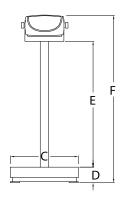

| Drawing Dimensions |         |   |         |  |  |
|--------------------|---------|---|---------|--|--|
| Α                  | 21 in   | D | 3.94 in |  |  |
| В                  | 24.6 in | E | 23.9 in |  |  |
| С                  | 17 in   | F | 32.6 in |  |  |