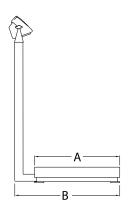

| Drawing Dimensions |         |   |         |  |  |
|--------------------|---------|---|---------|--|--|
| Α                  | 21 in   | D | 3.94 in |  |  |
| В                  | 24.6 in | E | 23.9 in |  |  |
| С                  | 17 in   | F | 32.6 in |  |  |