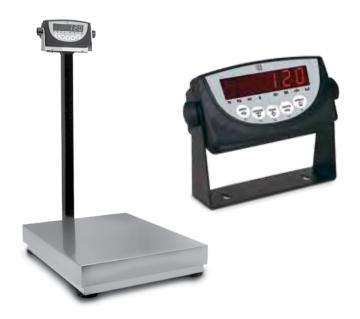

# DIGI® Bench Scale and Indicator Package

# **Standard Features**

- Large 0.8 in (20.3 mm) six-digit red LED or LCD display
- 115-230 VAC
- EPD and printer port for connecting to a PC or printer
- · Programmable print output strings
- Available in 150 lb/60 kg, 300 lb/150 kg, 500 lb/300 kg capacities
- Selectable unit of measure lb/kg/g/oz
- Carbon steel platform, stainless steel platter (STL)

# Part Number/Price

| Part # | Capacity                           | Platform<br>Dimension | Est. Weight | Price    |
|--------|------------------------------------|-----------------------|-------------|----------|
| 83303  | 150 lb (60 kg x 0.05 lb) (0.02 kg) | 17 x 21 x 4.5 in      | 57 lb       | \$940.00 |
| 83304  | 300 lb (150 kg x 0.1 lb) (0.05 kg) | 17 x 21 x 4.5 in      | 57 lb       | \$940.00 |
| 83305† | 500 lb (300 kg x 0.1 lb) (0.1 kg)  | 17 x 21 x 4.5 in      | 57 lb       | \$940.00 |