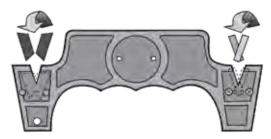

### **HOW TO REVERSE CARBIDE BLADES** AND CERAMIC RODS

- Remove screws to open sharpener.
  Reverse blades or rods as shown.
- 3. Replace screws and reassemble sharpener. Reversible blades have a total expected life of four to five years with normal use.