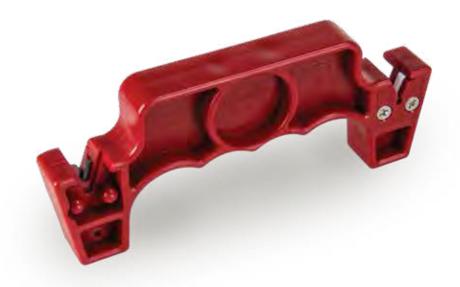

# **Standard Features**

- Tungsten carbide sharpener
- · Ceramic honing rods
- Reversible blades

### Part Number/Price

| Part # | Description                                          | Weight  | Price   |
|--------|------------------------------------------------------|---------|---------|
| 78720  | Intruder QuikSharp™ complete knife sharpening system | 2.25 oz | \$12.00 |