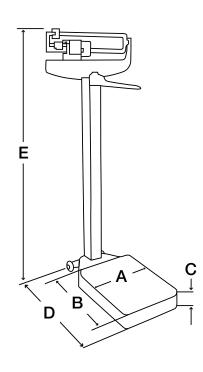

## Part Number/Price

| Part #     | Model        | Capacity           |               | Est.  | Weight             | Price    |
|------------|--------------|--------------------|---------------|-------|--------------------|----------|
| 102613     | RL-MPS       | 440 lb x 4 oz (200 | ) kg x 100 g) | 43 lb |                    | \$258.00 |
| Dimensions |              |                    |               |       |                    |          |
| Α          | 10.75 in (27 | 7.3 cm)            | D             |       | 22.25 in (56.5 cm) |          |
| В          | 14.75 in (37 | 7.5 cm)            | E             |       | 58.5 in (148.6 cm) |          |
| С          | 4.125 in (10 | ).5 cm)            |               |       |                    |          |