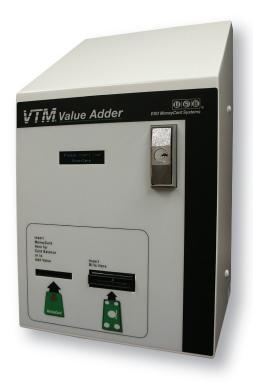

## **SmartCard Deluxe Value Adder**

The SmartCard Deluxe Value Adder can be mounted on a wall surface or embedded between studs. It is shipped with two right angle brackets for attaching to the wall studs. While ESD believes the cabinet is designed to discourage compromise, it is the responsibility of the operator to make certain that the VTM installation is safe.