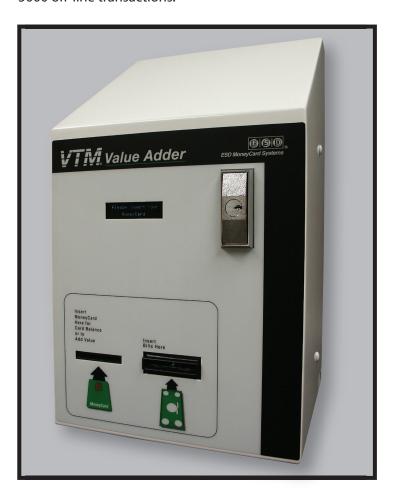

#### An Auxiliary VTM to Add Value to SmartCards with Cash

The SmartCard Deluxe Value Adder was specifically designed to be an add-on, or supplemental VTM, for high volume locations. It has the same secure design features as the SmartCard Deluxe VTM and it features ESD's Data-Trac™ card serial number tracking feature capable of recalling up to 5000 off-line transactions.

Front Access — 11-117-002 Rear Access — 11-117-003

#### **SmartCard Deluxe Value Adder Benefits:**

- Adds Value to a SmartCard for Cash

UL Listed to the U.S. and Canadian Safety Standards. Prices and Specifications Are Subject to Change Without Notice.