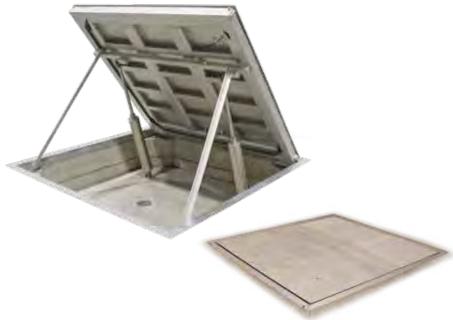

# **AutoLift HE**

Pit-type, Hostile Environment Stainless Steel Lift Floor Scale

# Standard Features

- · Includes scale, pit frame, pit coping and pneumatic control box
- · Rugged washdown design
- 304 stainless steel construction
- Rigid 304 stainless steel channel frame
- Manual, drop-in-place, safety bar
- Four stainless steel, welded seal, shear beam load cells
- Load cells protected on all four sides
- 20 ft of SURVIVOR® hostile environment load cell cable
- Remote TuffSeal® JB4SS stainless steel NEMA Type 4X junction box
- · Smooth stainless steel deck
- Four adjustable stainless steel SUREFOOT™ support feet
- Requires 85-100 psi air pressure, opens 43 degrees