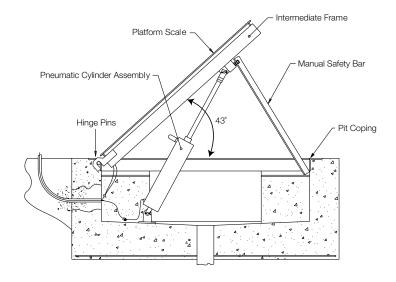

# Standard Features

- · Includes scale, pit frame, pit coping and pneumatic control box
- · Rugged washdown design
- 304 stainless steel construction
- Rigid 304 stainless steel channel frame
- Manual, drop-in-place, safety bar
- Four stainless steel, welded seal, shear beam load cells
- Load cells protected on all four sides
- 20 ft of SURVIVOR® hostile environment load cell cable
- Remote TuffSeal® JB4SS stainless steel NEMA Type 4X junction box
- · Smooth stainless steel deck
- Four adjustable stainless steel SUREFOOT™ support feet
- Requires 85-100 psi air pressure, opens 43 degrees

### **End Load Capacity:**

100% full scale at 2,000 lb and 5,000 lb 80% full scale at 10,000 lb