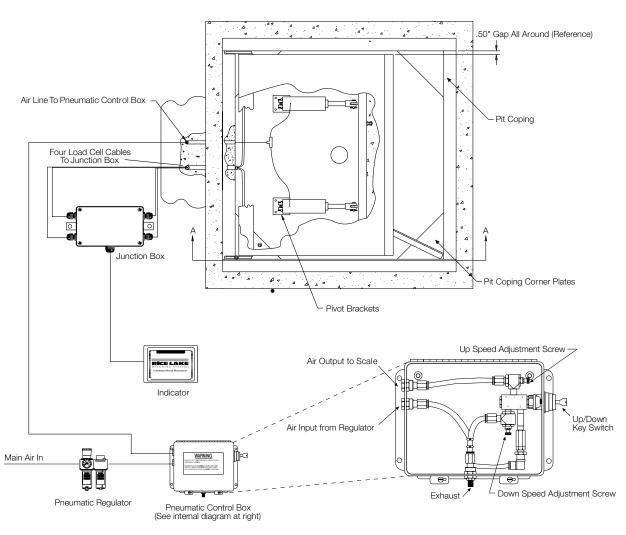

# Standard Features

- · Includes scale, pit frame, pit coping and pneumatic control box
- · Rugged washdown design
- 304 stainless steel construction
- Rigid 304 stainless steel channel frame
- Manual, drop-in-place, safety bar
- Four stainless steel, welded seal, shear beam load cells
- Load cells protected on all four sides
- 20 ft of SURVIVOR® hostile environment load cell cable
- Remote TuffSeal® JB4SS stainless steel NEMA Type 4X junction box
- · Smooth stainless steel deck
- Four adjustable stainless steel SUREFOOT™ support feet
- Requires 85-100 psi air pressure, opens 43 degrees

#### Cable Length:

20 ft (6.1 m)