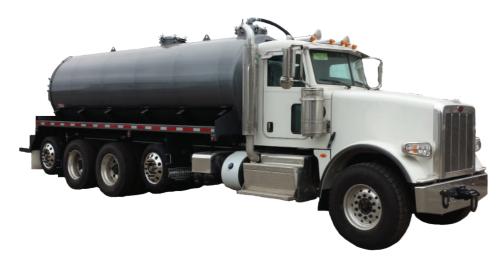

## **Oil & Natural Gas Equipment**

#### Safe, Reliable, **Efficient.**

ARM vacuum truck equipment is designed to work in the toughest conditions in the oil and gas industry. Our custom design and installation of the vacuum trucks focuses on operator safety, reliability, and efficiency. ARM vacuum truck systems offer increased capacity to help your fleet reach an increased level of profit.

### Safe equipment.

We focus on providing equipment to keep your fleet working efficiently and safely. Some of the key features we include are: bolt-on manway ladders, LED work lights, LED strobe lights, and load indicators. Ask about our additional options as well.

### Heavy duty tow ring

Our quick-install, front, heavy-duty tow ring is built for any chassis so you can easily pull your truck out of tough situations.

This spiral-wound, robotically welded, 1/4" material protects against the most corrosive environments and materials. Every ARM vacuum system is equipped with an interior tank lining for superior corrosive protection.

#### **Rear bumper**

**Tank design** 

Designed to be a common sense workspace, the rear bumper is where safety and efficiency are number one priorities. Easily replaceable TTMA valves, electric heater blocks, integrated toolbox designs, rear blow down line, and anti-static reels are included to increase profitability for your fleet.