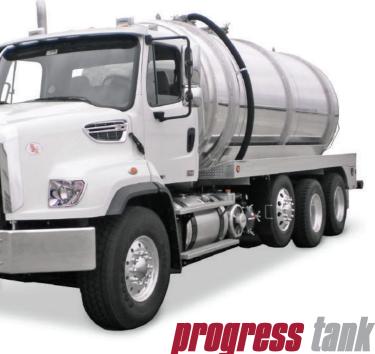

## Making progress in the pressure vessel industry

The American Road Machinery Company is now a Progress Tank dealer. Carrying the full line of aluminum, stainless and carbon steel tanks, along with our state of the art manufacturing and up fit facility, we are uniquely qualified to serve the septic, oilfield and waste hauling industries with code and non-code tanks and custom chassis up fit solutions.

Progress Tank has been a leading manufacturer of truck-mounted tanks used in the refined fuel, heating oil, propane and liquid waste industries since 1922. We offer their complete vacuum tank line, which includes portable restroom, septic, and industrial/commercial trucks.

#### **Base Specifications:**

- Capacity: 1,500 to 5,000 U.S. gallon
- Tank material: aluminum. carbon and stainless steel
- Multiple compartments
- ASME dished heads
- 20" manways
- Full-length sills
- Standard 4" load line (front and rear)
- 6" rear discharge
- 12" primary
- LED lights
- Curbside and roadside work lights
- Side-mount ladder
- · Hose trays: carbon, aluminum and stainless steel
- Progress-style wheel skirting
- Diamond plate hose guards
- Three 5" sight glasses
- Rear hose hooks
- All leading right angle drive
- pump brands available Bumper