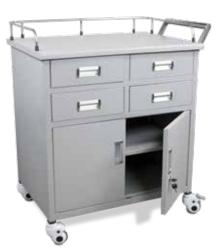

ith locking mechanism

## Part Number/Price

| Part # | Model     | Description          | Est. Weight | Price    |
|--------|-----------|----------------------|-------------|----------|
| 182742 | RL-PSC-10 | Pediatric scale cart | 60 lb       | \$595.00 |

| Dimensions |                  |   |                  |  |
|------------|------------------|---|------------------|--|
| Α          | 30.7 in (780 mm) | Н | 13.7 in (348 mm) |  |
| В          | 29.5 in (750 mm) | I | 9.8 in (250 mm)  |  |
| С          | 1.1 in (27 mm)   | J | 29.6 in (752 mm) |  |
| D          | 4.7 in (120 mm)  | K | 34.7 in (882 mm) |  |
| E          | 4.7 in (120 mm)  | L | 3.1 in (80 mm)   |  |
| F          | 1.0 in (25 mm)   | M | 21.7 in (550 mm) |  |
| G          | 15.6 in(395 mm)  | N | 20.5 in (520 mm) |  |







Cart with door open