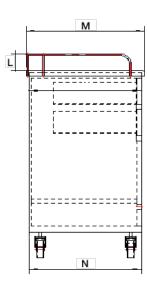

| Dimensions |                  |   |                  |  |
|------------|------------------|---|------------------|--|
| Α          | 30.7 in (780 mm) | Н | 13.7 in (348 mm) |  |
| В          | 29.5 in (750 mm) | I | 9.8 in (250 mm)  |  |
| С          | 1.1 in (27 mm)   | J | 29.6 in (752 mm) |  |
| D          | 4.7 in (120 mm)  | K | 34.7 in (882 mm) |  |
| E          | 4.7 in (120 mm)  | L | 3.1 in (80 mm)   |  |
| F          | 1.0 in (25 mm)   | M | 21.7 in (550 mm) |  |
| G          | 15.6 in(395 mm)  | N | 20.5 in (520 mm) |  |