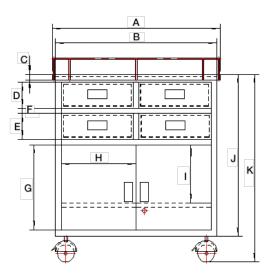

| Dimensions |                  |   |                  |  |
|------------|------------------|---|------------------|--|
| Α          | 30.7 in (780 mm) | Н | 13.7 in (348 mm) |  |
| В          | 29.5 in (750 mm) | I | 9.8 in (250 mm)  |  |
| С          | 1.1 in (27 mm)   | J | 29.6 in (752 mm) |  |
| D          | 4.7 in (120 mm)  | K | 34.7 in (882 mm) |  |
| E          | 4.7 in (120 mm)  | L | 3.1 in (80 mm)   |  |
| F          | 1.0 in (25 mm)   | M | 21.7 in (550 mm) |  |
| G          | 15.6 in(395 mm)  | N | 20.5 in (520 mm) |  |