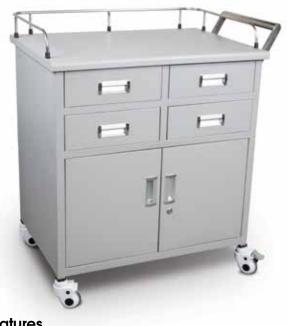

## **Standard Features**

- · Four-pull drawers
- Two doors with internal adjustable shelf
- · Handle to ease portability
- Four-swivel wheels, two with locking mechanism

## Part Number/Price

| Part # | Model     | Description          | Est. Weight | Price    |
|--------|-----------|----------------------|-------------|----------|
| 182742 | RL-PSC-10 | Pediatric scale cart | 60 lb       | \$595.00 |