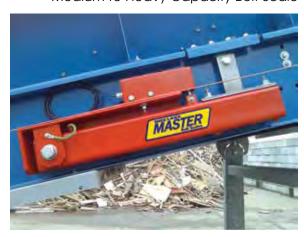

# Master<sup>™</sup> 221DB Medium to Heavy Capacity Belt Scale

### **Standard Features**

- · Weigh frame is mounted on outside of conveyor
- Minimum modifications to conveyor are required
- · Service friendly
- Friction-free pivot supports
- Two support beams
- · Fits standard conveyors-mounts with four bolts per assembly