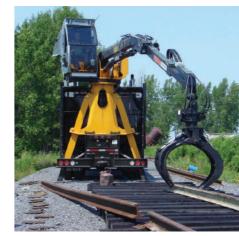

mpact design with the ability to reach over obstacles and barriers. Working heights up to 41'. Insulated, noninsulated formats.



ARM offers Rotobec Elites series Grappler Cranes. The ELITE is without question the toughest, most versatile, longest lasting knuckle boom loader of its size. The 3,200 psi operating pressure allows the ELITE loaders to achieve unmatched levels of precision making them a dream to operate. Whether you're a rookie or a seasoned vet, these loaders will make even the most inexperienced operator look like a pro.







The lightweight design of the ELITE series, combined with an incredible 8,770lb (910)/10,960 (915) lbs max lift capacity make these two loaders the undisputed heavyweight champions in their weight class. Lift more with less than you ever imagined.







Grappler Cranes