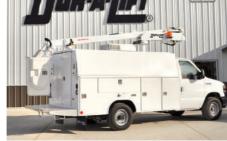

## ENCLOSED BODY TELESCOPIC AERIAL LIFTS

Our telescopic personnel bucket vans feature tons of secure storage options. The DVS series vans feature a basket capacity of 350 pounds and working heights of 34 feet.