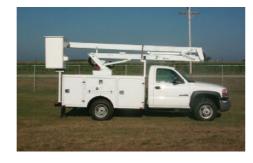

#### **TELESCOPIC AERIAL LIFTS**

The telescopic personnel bucket trucks feature a compact design that allows you get to those hard to reach places. Boom extends out 120". Available in insulated and non-insulated formats.

### TELESCOPIC MATERIAL HANDLING AERIAL LIFTS

The telescopic material handling bucket trucks let you get to those hard to reach places. Boom extends 120". Insulated, non-insulated formats.