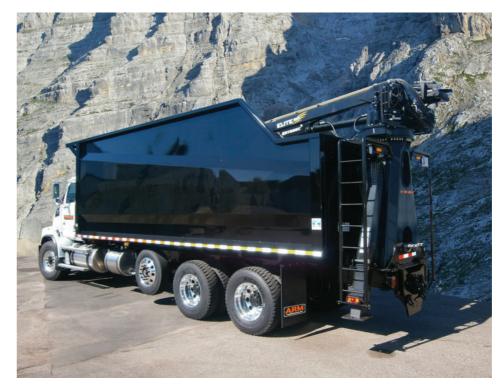

ARM offers Rotobec Elites series Grappler Cranes. The ELITE is without question the toughest, most versatile, longest lasting knuckle boom loader of its size. The 3,200 psi operating pressure allows the ELITE loaders to achieve unmatched levels of precision making them a dream to operate. Whether you're a rookie or a seasoned vet, these loaders will make even the most inexperienced operator look like a pro.

The lightweight design of the ELITE series, combined with an incredible 8,770lb (910)/10,960 (915) lbs max lift capacity make these two loaders the undisputed heavyweight champions in their weight class. Lift more with less than you ever imagined.

Grappler Cranes