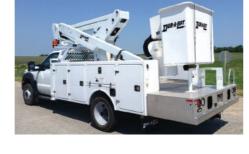

# TELESCOPIC ARTICULATING MATERIAL HANDLING AERIAL LIFTS

Reach really high and lift a whole lot with a telescopic articulating material handling bucket truck from Dur-A-Lift. Working heights up to 59'.

### TELESCOPIC MATERIAL HANDLING AERIAL LIFTS

The telescopic material handling bucket trucks let you get to those hard to reach places. Boom extends 120". Insulated, non-insulated formats.