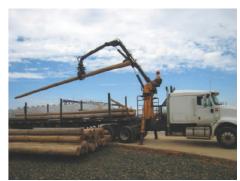

ARM offers Rotobec Elites series Grappler Cranes. The ELITE is without question the toughest, most versatile, longest lasting knuckle boom loader of its size. The 3,200 psi operating pressure allows the ELITE loaders to achieve unmatched levels of precision making them a dream to operate. Whether you're a rookie or a seasoned vet, these loaders will make even the most inexperienced operator look like a pro.

The lightweight design of the ELITE series, combined with an incredible 8,770lb (910)/10,960 (915) lbs max lift capacity make these two loaders the undisputed heavyweight champions in their weight class. Lift more with less than you ever imagined.