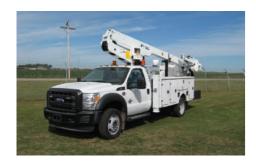

### TELESCOPIC ARTICULATING AERIAL LIFTS

Reach really high with a telescopic articulating personnel bucket truck from Dur-A-Lift. Available with working heights up to 59 feet in insulated or non-insulated formats.

# TELESCOPIC ARTICULATING MATERIAL HANDLING AERIAL LIFTS

Reach really high and lift a whole lot with a telescopic articulating material handling bucket truck from Dur-A-Lift. Working heights up to 59'.