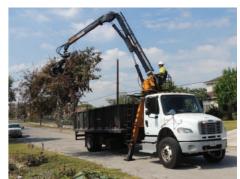

ARM offers Rotobec Elites series Grappler Cranes. The ELITE is without question the toughest, most versatile, longest lasting knuckle boom loader of its size. The 3,200 psi operating pressure allows the ELITE loaders to achieve unmatched levels of precision making them a dream to operate. Whether you're a rookie or a seasoned vet, these loaders will make even the most inexperienced operator look like a pro.

The lightweight design of the ELITE series, combined with an incredible 8,770lb (910)/10,960 (915) lbs max lift capacity make these two loaders the undisputed heavyweight champions in their weight class. Lift more with less than you ever imagined.