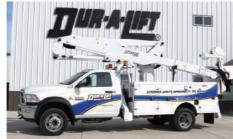

### TELESCOPIC ARTICULATING AERIAL LIFTS

Reach really high with a telescopic articulating personnel bucket truck from Dur-A-Lift. Available with working heights up to 59 feet in insulated or non-insulated formats.

#### **TELESCOPIC AERIAL LIFTS**

The telescopic personnel bucket trucks feature a compact design that allows you get to those hard to reach places. Boom extends out 120". Available in insulated and non-insulated formats.