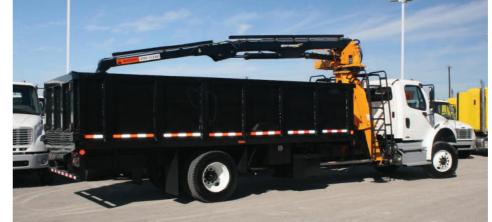

ARM offers Rotobec Elites series Grappler Cranes. The ELITE is without question the toughest, most versatile, longest lasting knuckle boom loader of its size. The 3,200 psi operating pressure allows the ELITE loaders to achieve unmatched levels of precision making them a dream to operate. Whether you're a rookie or a seasoned vet, these loaders will make even the most inexperienced operator look like a pro.

The lightweight design of the ELITE series, combined with an incredible 8,770lb (910)/10,960 (915) lbs max lift capacity make these two loaders the undisputed heavyweight champions in their weight class. Lift more with less than you ever imagined.