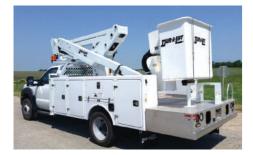

# TELESCOPIC ARTICULATING MATERIAL HANDLING AERIAL LIFTS

Reach really high and lift a whole lot with a telescopic articulating material handling bucket truck from Dur-A-Lift. Working heights up to 59'.

### TELESCOPIC MATERIAL HANDLING AERIAL LIFTS

The telescopic material handling bucket trucks let you get to those hard to reach places. Boom extends 120". Insulated, non-insulated formats.