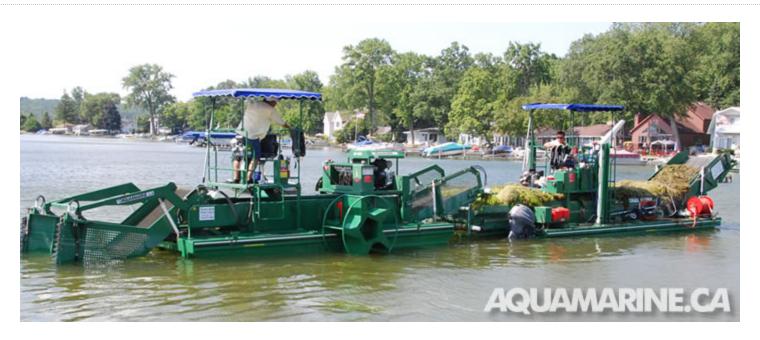

## **Aquatic Transporters**

Our aquatic transporters are a family of self contained vessels propelled by heavy duty, high performance outboard motors (alternately, hydraulically powered propellers are available).

Aquamarine transporters are designed to multiply productivity of one or more aquatic harvester(s) depending on aquatic plant density and transport distance to shore.

Below: Aquatic transporters with front loading and unloading storage system – click on thumbnail images for slideshow view.

Aquamarine Transport Barge

AQUAMARINI

AQUAMARIN

Aquatic transporter with feed through storage conveyor unloading system (bow to stern).