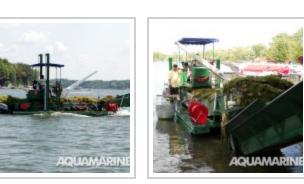

Aquamarine transporters are designed to multiply productivity of one or more aquatic harvester(s) depending on aquatic plant density and transport distance to shore.

Below: Aquatic transporters with front loading and unloading storage system – click on thumbnail images for slideshow view.

Aquamarine Transport Barge

AQUAMARINI

AQUAMARIN

Aquatic transporter with feed through storage conveyor unloading system (bow to stern).