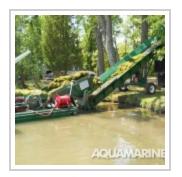

Aquamarine Transport Barge

AQUAMARINI

AQUAMARIN

Aquatic transporter with feed through storage conveyor unloading system (bow to stern).