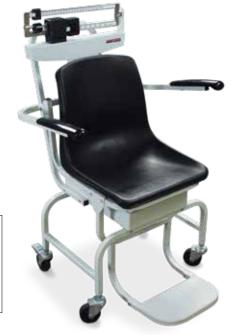

# **Mechanical Chair Scales**

## **Standard Features**

- Capacity: Lb only beam 450 lb x 4 oz; kg only beam 200 kg x 100 g
- · Swing-up arms for easy access and exit
- Fold up footrest
- Sturdy enameled, steel frame
- Dual read die-cast beam
- Polypropylene seat with ABS armrest
- · Heavy duty wheels two back wheels lock, two front wheels swivel

### Part Number/Price

| Part # | Model     | Capacity       | Est. Weight | Price    |
|--------|-----------|----------------|-------------|----------|
| 172098 | RL-MCS-LB | 450 lb x 4 oz  | 85 lb       | \$510.00 |
| 172099 | RL-MCS-KG | 200 kg x 100 g | 85 lb       | \$510.00 |