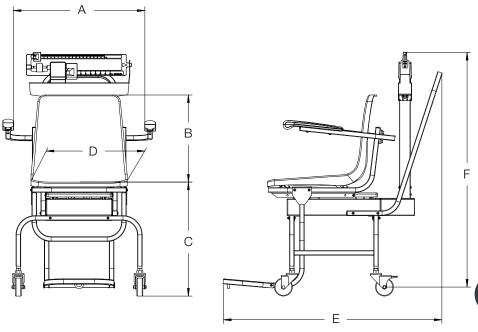

| Dimensions |                    |   |                    |  |
|------------|--------------------|---|--------------------|--|
| Α          | 21.5 in (547.0 mm) | D | 15.7 in (400.0 mm) |  |
| В          | 14.2 in (360.0 mm) | E | 35.7 in (908.0 mm) |  |
| С          | 14.8 in (375.0 mm) | F | 38.4 in (975.4 mm) |  |