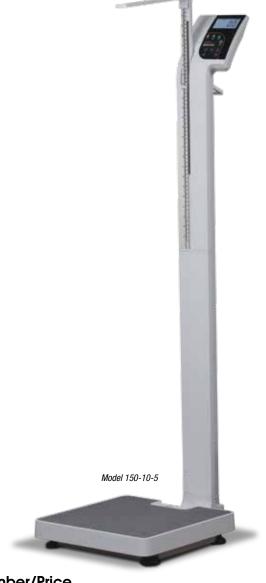

# Digital Physician Scales Eye Level

### Part Number/Price

|   |        | -          |                                                         |             |          |
|---|--------|------------|---------------------------------------------------------|-------------|----------|
| F | Part # | Model      | Capacity                                                | Est. Weight | Price    |
| 1 | 119113 | 150-10-5   | 550 lb x 0.2 lb<br>(250 kg x 0.1 kg), with USB          | 26 lb       | \$505.00 |
| 1 | 161818 | 150-10-5BT | 550 lb x 0.2 lb (250 x 0.1 kg), with USB and Bluetooth® | 26 lb       | \$593.00 |