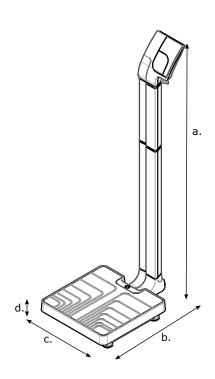

#### **Platform Dimensions:**

(W x L x H) 14.5 x 14.5 x 3 in

#### Warranty:

Two-year limited warranty

| Dimensions |                 |   |                   |
|------------|-----------------|---|-------------------|
| Α          | 54 in (133 cm)  | С | 14.7 in (37.5 cm) |
| В          | 22.4 in (57 cm) | D | 3.0 in (7.8 cm)   |