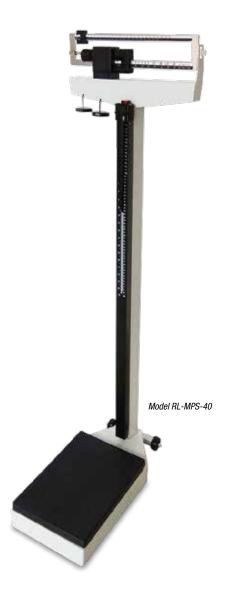

# NEW Mechanical Physician Scales

# **Standard Features**

- · Dual-read capacity and height rod
- · Sturdy enameled steel body
- Die cast beam designed to hold counterpoise weights
- Rugged scale understructure
- · Removable slip-resistant plastic base cover
- · Retractable aluminum height rod
- Easy operation with two sliding weights
- · Rear wheels for portability ease