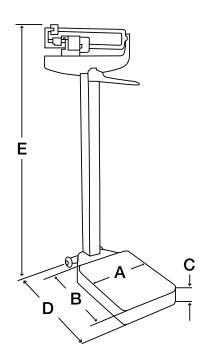

# Part Number/Price

| Part #     | Model     | Capacity                       |   | Est.<br>Weight | Price    |
|------------|-----------|--------------------------------|---|----------------|----------|
| 185289     | RL-MPS-40 | 440 lb x 4 oz (200 kg x 100 g) |   |                | \$270.00 |
| Dimensions |           |                                |   |                |          |
| Α          |           | 10.75 in (27.3 cm)             | D | 22.25 in (56.5 | cm)      |
| В          |           | 14.75 in (37.5 cm)             | E | 58.5 in (148.6 | cm)      |
| С          |           | 4.125 in (10.5 cm)             |   |                |          |