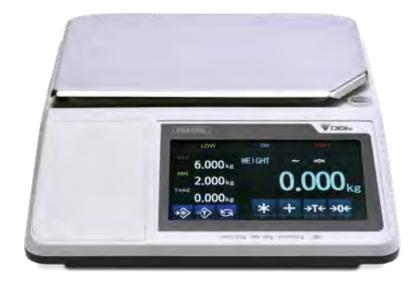

## DIGI DSX-1000 High Precision Checkweigher

## **Standard Features**

- Full color touch screen display
- Six-digit display
- Splash-proof housing
- RS-232C interface