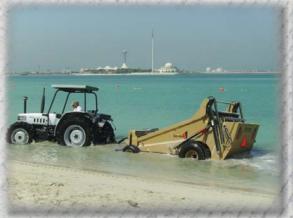

## **BEACH BUILDING PROJECTS**

Cherrington Beachcleaners combine the rugged dependability required for rock picking with the precision screening expected for private resort beaches in these high capacity screeners.

## CHERRINGTON BEACHCLEANERS AND SCREENERS

UNPARALLELED EFFICIENCY Only Cherrington does it all in One Pass. With Cherrington's Lift and Screen system, the sand is thoroughly screened of all debris from 1/2" (13mm) to 10" (254mm) in diameter in one efficient pass.

EXCEPTIONAL RESULTS On wet or dry sand; on the upper beach or along the tideline - Cherrington collects the unwanted coral, rocks, seaweed and trash in the hopper while quickly returning the sand to the beach.