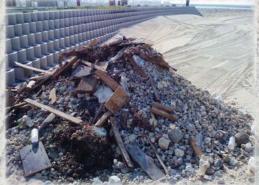

EXCEPTIONAL RESULTS On wet or dry sand; on the upper beach or along the tideline - Cherrington collects the unwanted coral, rocks, seaweed and trash in the hopper while quickly returning the sand to the beach.

THE PROOF IS IN THE HOPPER Whatever your beachcleaning challenge - rock, coral, shells, construction debris, trash or seaweed - with Cherrington it is no problem!