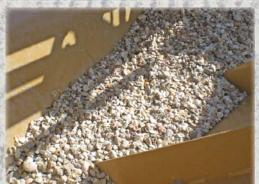

## CHERRINGTON BEACHCLEANERS AND SCREENERS

UNPARALLELED EFFICIENCY Only Cherrington does it all in One Pass. With Cherrington's Lift and Screen system, the sand is thoroughly screened of all debris from 1/2" (13mm) to 10" (254mm) in diameter in one efficient pass.

EXCEPTIONAL RESULTS On wet or dry sand; on the upper beach or along the tideline - Cherrington collects the unwanted coral, rocks, seaweed and trash in the hopper while quickly returning the sand to the beach.