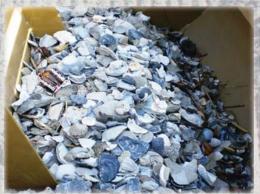

EXCEPTIONAL RESULTS On wet or dry sand; on the upper beach or along the tideline - Cherrington collects the unwanted coral, rocks, seaweed and trash in the hopper while quickly returning the sand to the beach.

THE PROOF IS IN THE HOPPER Whatever your beachcleaning challenge - rock, coral, shells, construction debris, trash or seaweed - with Cherrington it is no problem!