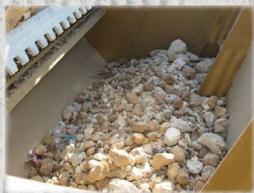

## CHERRINGTON BEACHCLEANERS AND SCREENERS

UNPARALLELED EFFICIENCY Only Cherrington does it all in One Pass. With Cherrington's Lift and Screen system, the sand is thoroughly screened of all debris from 1/2" (13mm) to 10" (254mm) in diameter in one efficient pass.

EXCEPTIONAL RESULTS On wet or dry sand; on the upper beach or along the tideline - Cherrington collects the unwanted coral, rocks, seaweed and trash in the hopper while quickly returning the sand to the beach.