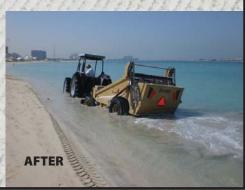

Seaweed

Coral

**Driftwood** 

Trash

ALL REMOVED BY CHERRINGTON!

www.cherrington.net beaches@cherrington.net

TENTE WELL THE

CHERRINGTON BEACHCLEANERS QUICKLY TRANSFORM BEACHES

EXCEPTIONAL RESULTS On wet or dry sand; on the upper beach or along the tideline - Cherrington collects the unwanted coral, rocks, seaweed and trash in the hopper while quickly returning the sand to the beach.

THE PROOF IS IN THE HOPPER Whatever your beachcleaning challenge - rock, coral, shells, construction debris, trash or seaweed - with Cherrington it is no problem!