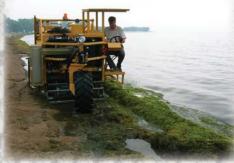

Seaweed

Coral

**Driftwood** 

Trash

ALL REMOVED BY CHERRINGTON!

www.cherrington.net beaches@cherrington.net

TENTE WELL THE

CHERRINGTON BEACHCLEANERS QUICKLY TRANSFORM BEACHES

EXCEPTIONAL RESULTS On wet or dry sand; on the upper beach or along the tideline - Cherrington collects the unwanted coral, rocks, seaweed and trash in the hopper while quickly returning the sand to the beach.

THE PROOF IS IN THE HOPPER Whatever your beachcleaning challenge - rock, coral, shells, construction debris, trash or seaweed - with Cherrington it is no problem!