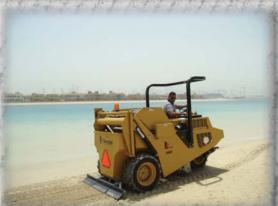

## **BEACH BUILDING PROJECTS**

Cherrington Beachcleaners combine the rugged dependability required for rock picking with the precision screening expected for private resort beaches in these high capacity screeners.

## CHERRINGTON BEACHCLEANERS AND SCREENERS

UNPARALLELED EFFICIENCY Only Cherrington does it all in One Pass. With Cherrington's Lift and Screen system, the sand is thoroughly screened of all debris from 1/2" (13mm) to 10" (254mm) in diameter in one efficient pass.

EXCEPTIONAL RESULTS On wet or dry sand; on the upper beach or along the tideline - Cherrington collects the unwanted coral, rocks, seaweed and trash in the hopper while quickly returning the sand to the beach.