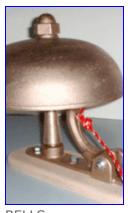

## **Fare Boxes**

**Bells** 

**Benches** 

FARE BOXES Especially designed for paper money, all aluminum with lock and hasp. Driver side handle for dropping bills. Large internal bucket.

BELLS Cable Car Concepts offers two bells; The Deluxe model which is solid bronze 10" diameter with solid bronze striker operated off rope with solid oak handle. This bell is loud and authentic and designed for heavy duty use.

Call or e-mail for prices and delivery of these authentic trolley parts. The Standard Bell is solid bronze 10" with rope and solid oak handle.

BENCHES Authentic trolley bench is 36" wid by 30" high by 18" deep. Made of solid red oak sanded smooth and finished with three coats of marine varnish. Ornate side supports are cast aluminum.