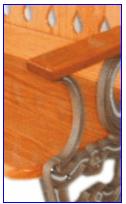

Call or e-mail for prices and delivery of these authentic trolley parts. The Standard Bell is solid bronze 10" with rope and solid oak handle.

BENCHES Authentic trolley bench is 36" wid by 30" high by 18" deep. Made of solid red oak sanded smooth and finished with three coats of marine varnish. Ornate side supports are cast aluminum.