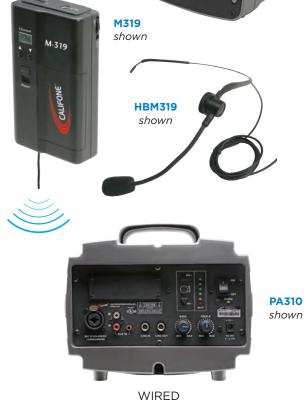

PA329M with wireless hands-free mic \$818.40
PA329Q with wireless handheld mic \$827.50
PA329 Wireless PA only \$698.00
PA310 Wired PA only \$547.00
PA310W Wired PA with mounting bracket \$668.00
MB-PA3W Wall mounting bracket sold separately \$136.00

Wireless Mics on page 35