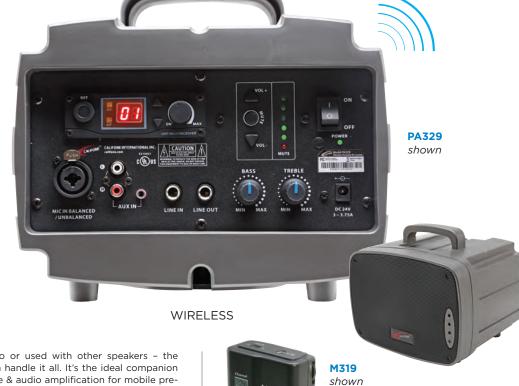

A single PresentationPro is loud enough to be heard by up to 350 people. It has multiple ports for easy voice and audio amplification from computers and other sources. The redesigned PresentationPro uses the heaviest magnet in its speaker class - projecting the richest and biggest possible sound. It has a volume / mute remote control which magnetically connects to the speaker when you're not using it so it won't get lost - another industry first. Includes volume/mute remote.

PA329M with wireless hands-free mic \$818.40
PA329Q with wireless handheld mic \$827.50
PA329 Wireless PA only \$698.00
PA310 Wired PA only \$547.00
PA310W Wired PA with mounting bracket \$668.00
MB-PA3W Wall mounting bracket sold separately \$136.00