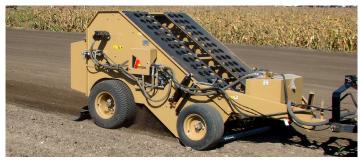

For the models Cherrington 4600 XL and 440 XL we offer an optional pre-screening powered roller for soil preparation. This truly makes this maschine a one-step seedbed prep tool. The hydraulically powered roller with hydraulic depth control is an

option on models of the 4600 XL and 400 XL series. It can be raised when not in use. The roller has carbide teeth for tilling compacted ground and leaving a granular seedbed for immediate screening and removal of rock, roots, sod and old turf.