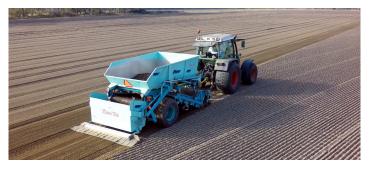

## Kässbohrer beach cleaners and mobile screeners

Remove rocks and ribbons/roots while preparing the perfect seedbed, all in one efficient, cost-saving pass!

Kässbohrer Screeners pick up the first few inches of the soil, sift out rocks and vegetation, then return fluffed and aerated soil immediately back to the seedbed.

## **Screeners**

Kässbohrer Screeners are a uniquely efficient and economical choice for Power Screening in a variety of applications from beachcleaning to athletic field maintenance, horse track and arena screening, and seedbed prep.

Kässbohrer Screeners and Stone Pickers are designed to make you money. With a screener, you can do all the final prep work in one profitable pass: loosen the ground, pick up rocks and roots, and immediately return screened topsoil for a perfect seedbed.