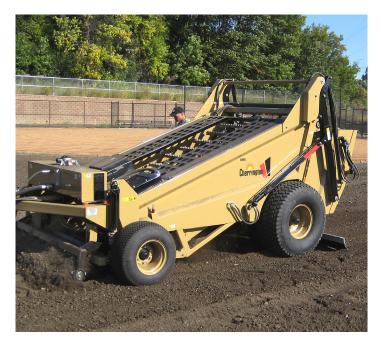

## **Screeners**

Kässbohrer Screeners are a uniquely efficient and economical choice for Power Screening in a variety of applications from beachcleaning to athletic field maintenance, horse track and arena screening, and seedbed prep.

Kässbohrer Screeners and Stone Pickers are designed to make you money. With a screener, you can do all the final prep work in one profitable pass: loosen the ground, pick up rocks and roots, and immediately return screened topsoil for a perfect seedbed.