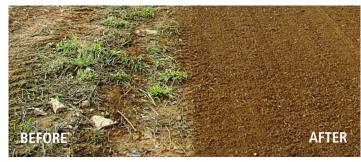

## Kässbohrer beach cleaners and mobile screeners

Remove rocks and ribbons/roots while preparing the perfect seedbed, all in one efficient, cost-saving pass!

Kässbohrer Screeners pick up the first few inches of the soil, sift out rocks and vegetation, then return fluffed and aerated soil immediately back to the seedbed.

Kässbohrer Screeners and Stone Pickers are designed to make you money. With a screener, you can do all the final prep work in one profitable pass: loosen the ground, pick up rocks and roots, and immediately return screened topsoil for a perfect seedbed.