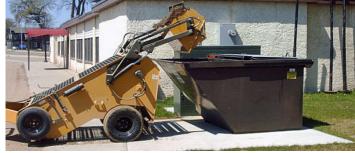

## **Screeners**

Kässbohrer Screeners are a uniquely efficient and economical choice for Power Screening in a variety of applications from beachcleaning to athletic field maintenance, horse track and arena screening, and seedbed prep.

Kässbohrer Screeners and Stone Pickers are designed to make you money. With a screener, you can do all the final prep work in one profitable pass: loosen the ground, pick up rocks and roots, and immediately return screened topsoil for a perfect seedbed.