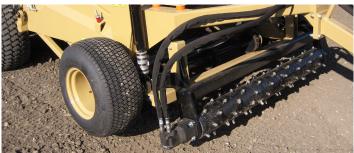

For the models Cherrington 4600 XL and 440 XL we offer an optional pre-screening powered roller for soil preparation. This truly makes this maschine a one-step seedbed prep tool. The hydraulically powered roller with hydraulic depth control is an

option on models of the 4600 XL and 400 XL series. It can be raised when not in use. The roller has carbide teeth for tilling compacted ground and leaving a granular seedbed for immediate screening and removal of rock, roots, sod and old turf.