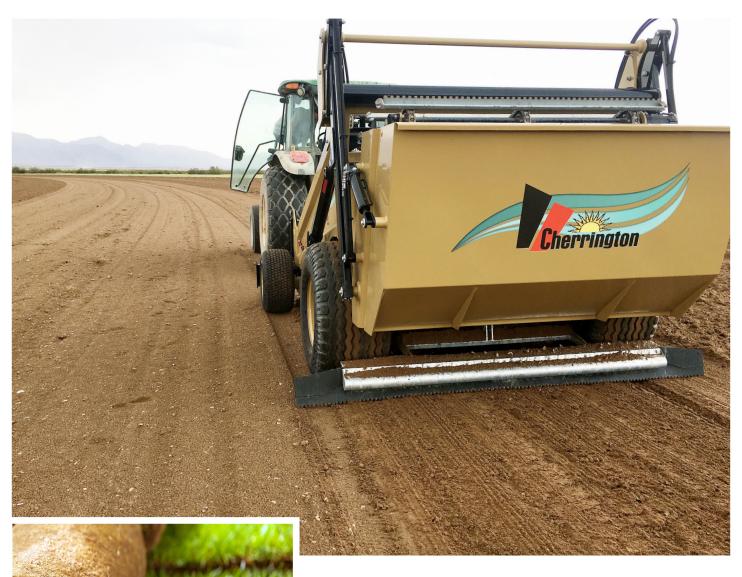

## Kässbohrer beach cleaners and mobile screeners

Remove rocks and ribbons/roots while preparing the perfect seedbed, all in one efficient, cost-saving pass!

Kässbohrer Screeners pick up the first few inches of the soil, sift out rocks and vegetation, then return fluffed and aerated soil immediately back to the seedbed.

Kässbohrer Screeners and Stone Pickers are designed to make you money. With a screener, you can do all the final prep work in one profitable pass: loosen the ground, pick up rocks and roots, and immediately return screened topsoil for a perfect seedbed.

For the models Cherrington 4600 XL and 440 XL we offer an optional pre-screening powered roller for soil preparation. This truly makes this maschine a one-step seedbed prep tool. The hydraulically powered roller with hydraulic depth control is an

option on models of the 4600 XL and 400 XL series. It can be raised when not in use. The roller has carbide teeth for tilling compacted ground and leaving a granular seedbed for immediate screening and removal of rock, roots, sod and old turf.