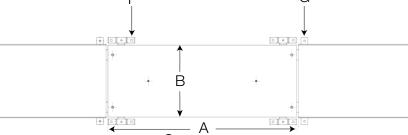

# **Standard Features**

- System includes two platforms with anchor brackets and four on/off ramps with anchor tabs (anchor bolts not included)
- Scale
- (W x L x H): 32 x 84 x 6 in
- Axle capacity tandem platforms 60,000 lb (two scales 30,000 lb each)
- Includes (2) 3/4-10 NC eye bolts
- · Contains four environmentally sealed, IP67 20,000 lb single-ended shear beam load cells per platform
- Treaded top plate with side access junction box
- JB4SS TuffSeal<sup>®</sup> signal trim junction box
- Top access foot adjustment holes
- Carbon steel captured ball feet
- 20ft SURVIVOR® EL147HE cable
- Non-Legal for Trade
- Ramps
- (W x L x H) 32 x 60 x 6 in
- Treaded top plate

## Part Number/Price

| Part #                      | Description                                                                                                                                              | Dimensions           | Est.<br>Weight | Price       |
|-----------------------------|----------------------------------------------------------------------------------------------------------------------------------------------------------|----------------------|----------------|-------------|
| 107637                      | 60,000 lb (30,000 lb each)                                                                                                                               | 32 x 205.5<br>x 6 in | 3,600 lb       | \$11,915.00 |
| RoughDeck AX Bundle Package |                                                                                                                                                          |                      |                |             |
| 153058                      | 60,000 lb (30,000 lb each) includes 920i Universal 115 VAC<br>with short axle program, 4 in LaserLight 2 with Stop/Go<br>light, TM-U295 and RS-232 cable | 32 x 205.5<br>x 6 in | 3,700 lb       | \$15,995.00 |