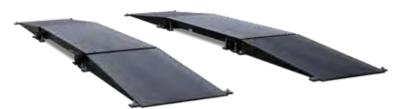

# **Standard Features**

- System includes two platforms with anchor brackets and four on/off ramps with anchor tabs (anchor bolts not included)
- Scale
- (W x L x H): 32 x 84 x 6 in
- Axle capacity tandem platforms 60,000 lb (two scales 30,000 lb each)
- Includes (2) 3/4-10 NC eye bolts
- · Contains four environmentally sealed, IP67 20,000 lb single-ended shear beam load cells per platform
- Treaded top plate with side access junction box
- JB4SS TuffSeal<sup>®</sup> signal trim junction box
- Top access foot adjustment holes
- Carbon steel captured ball feet
- 20ft SURVIVOR® EL147HE cable
- Non-Legal for Trade
- Ramps
- (W x L x H) 32 x 60 x 6 in
- Treaded top plate