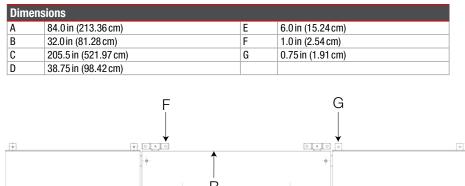

# **Standard Features**

- System includes two platforms with anchor brackets and four on/off ramps with anchor tabs (anchor bolts not included)
- Scale
- (W x L x H): 32 x 84 x 6 in
- Axle capacity tandem platforms 60,000 lb (two scales 30,000 lb each)
- Includes (2) 3/4-10 NC eye bolts
- · Contains four environmentally sealed, IP67 20,000 lb single-ended shear beam load cells per platform
- Treaded top plate with side access junction box
- JB4SS TuffSeal<sup>®</sup> signal trim junction box
- Top access foot adjustment holes
- Carbon steel captured ball feet
- 20ft SURVIVOR® EL147HE cable
- Non-Legal for Trade
- Ramps
- (W x L x H) 32 x 60 x 6 in
- Treaded top plate

## Part Number/Price

| Part #                      | Description                                                                                                                                              | Dimensions           | Est.<br>Weight | Price       |
|-----------------------------|----------------------------------------------------------------------------------------------------------------------------------------------------------|----------------------|----------------|-------------|
| 107637                      | 60,000 lb (30,000 lb each)                                                                                                                               | 32 x 205.5<br>x 6 in | 3,600 lb       | \$11,915.00 |
| RoughDeck AX Bundle Package |                                                                                                                                                          |                      |                |             |
| 153058                      | 60,000 lb (30,000 lb each) includes 920i Universal 115 VAC<br>with short axle program, 4 in LaserLight 2 with Stop/Go<br>light, TM-U295 and RS-232 cable | 32 x 205.5<br>x 6 in | 3,700 lb       | \$15,995.00 |