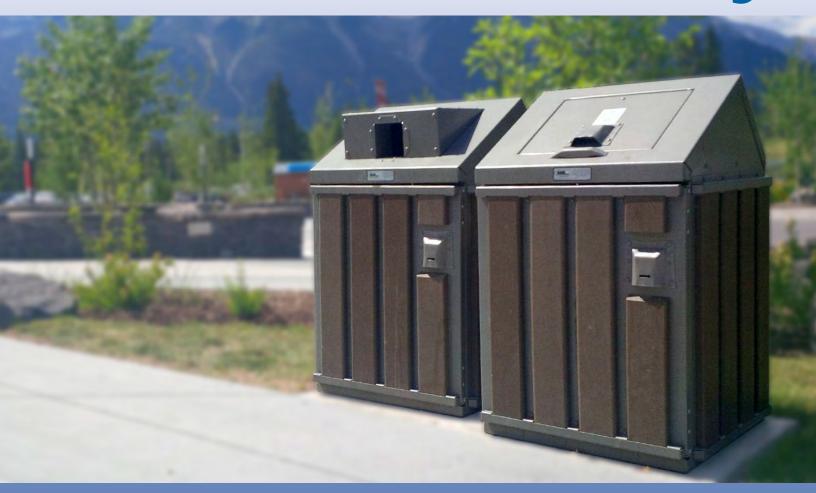

## **Features**

- Animal proof containment of waste and recyclables.
- ADA compliant.
- Decorative Poly Wood siding that is free of maintenance. Unique track system for easy replacement.

Galvanneal steel panels with rivet assembly and stainless steel hinges ensure extended durability.

Powder paint for unmatched adhesion and impact resistance.

70 gal (265 L) 28" x 29" x 45" (710)x(735)x(1140)

5" restrictor plate for recycling containers.

Optional concrete pad with proven anchoring system.

Aesthetically pleasing for feature developments.

Front loading and unloading doors allows for placement against buildings.