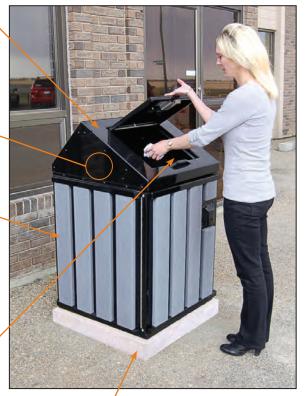

## **Features**

- Animal proof containment of waste and recyclables.
- ADA compliant.
- Decorative Poly Wood siding that is free of maintenance. Unique track system for easy replacement.

Galvanneal steel panels with rivet assembly and stainless steel hinges ensure extended durability.

Powder paint for unmatched adhesion and impact resistance.

70 gal (265 L) 28" x 29" x 45" (710)x(735)x(1140)

5" restrictor plate for recycling containers.

Optional concrete pad with proven anchoring system.

Aesthetically pleasing for feature developments.

Front loading and unloading doors allows for placement against buildings.

## **Specifications**

Capacity 256 L (70 Gal) Length 735 mm (29 in)

Width I) Height 710 mm (28 in) 1220 mm (48 in)

Distributor

Phone: 888-HAUL-ALL (428-5255) Fax: 403.328.9956 403.328.7788

E-mail: sales@haulall.com