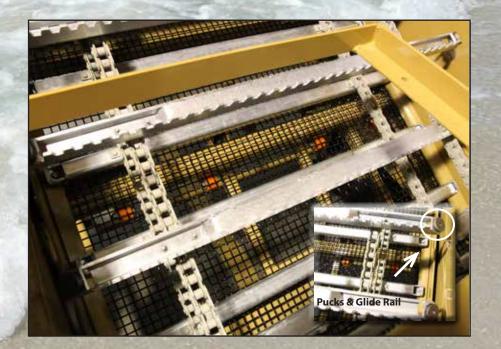

For unmatched operator comfort in a self-propelled beach cleaner, ask about the Cherrington Model 5500 Beach Screener with cab and air conditioning.

Another feature incorporated from the rugged and dependable tractor models into the Model 5450, is the glide rail system with carbide pucks. This system keeps the loading paddles from coming in direct contact with the screen, so both the screen and the loading paddles have longer life.