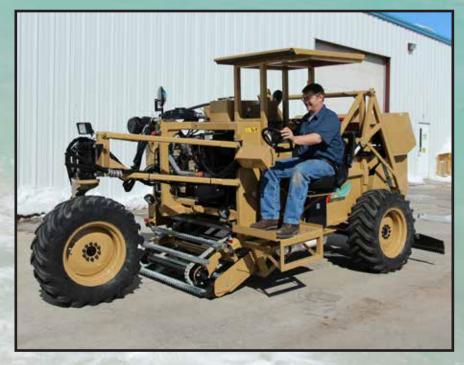

## The World's Most Efficient Self-Propelled Beach Cleaner Just Got Even Better!

The Cherrington Model 5000 has long been recognized for its efficiency, maneuverability and dependability as the world's leading self-propelled beach cleaner.

Cherrington's engineers took the features customers love about the Self-Propelled Model 5000 and combined them with the advanced screening system design proven in Cherrington's tractor model line, to bring you the:

## Cherrington Model 5450 Self-Propelled Beach Cleaner!

Tel: +1 701 952 0226

Email: beaches@cherrington.net

www.cherrington.net

- ✓ Zero-turn Radius, Superior Maneuverability
- √ Fixed-screen Oscillation System
- √ Single-Screen, Carbide Glide Pucks
- ✓ Direct-drive Hydraulic Motor on Conveyor System
- ✓ Only Three Bearings on Conveyor System
- ✓ Pre-stressed Drive Chain with Solid Chrome Pins
- ✓ Optional Trailer for Easy Transport