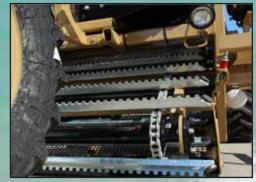

Cherrington uses pre-stressed drive chain with solid chrome pins and has only three bearings in the Model 5450's entire conveyor system, so it requires very little maintenance and keeps your operating costs down.