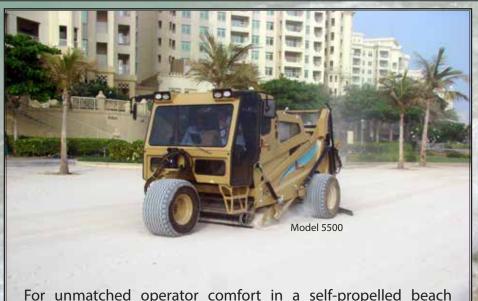

For unmatched operator comfort in a self-propelled beach cleaner, ask about the Cherrington Model 5500 Beach Screener with cab and air conditioning.

Another feature incorporated from the rugged and dependable tractor models into the Model 5450, is the glide rail system with carbide pucks. This system keeps the loading paddles from coming in direct contact with the screen, so both the screen and the loading paddles have longer life.