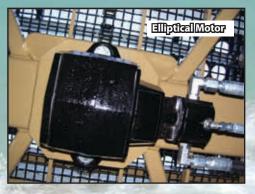

In the Model 5450, Cherrington replaced the dual-screen, shaft-driven system of the Model 5000 with a single-screen, elliptical motor-driven oscillation system that has been well-proven in Cherrington's high capacity tractor models.

A high-speed elliptical motor is used to power the screen oscillation and aid in separation. The motor is used to produce short, but intense, movement to the screen.

The screen frame, with attached elliptical motor and interchangeable screen, is mounted to the main frame with rubber isolators. The isolators allow the exact amount of movement needed to the sifting screen, but with no vibration to the rest of the machine.