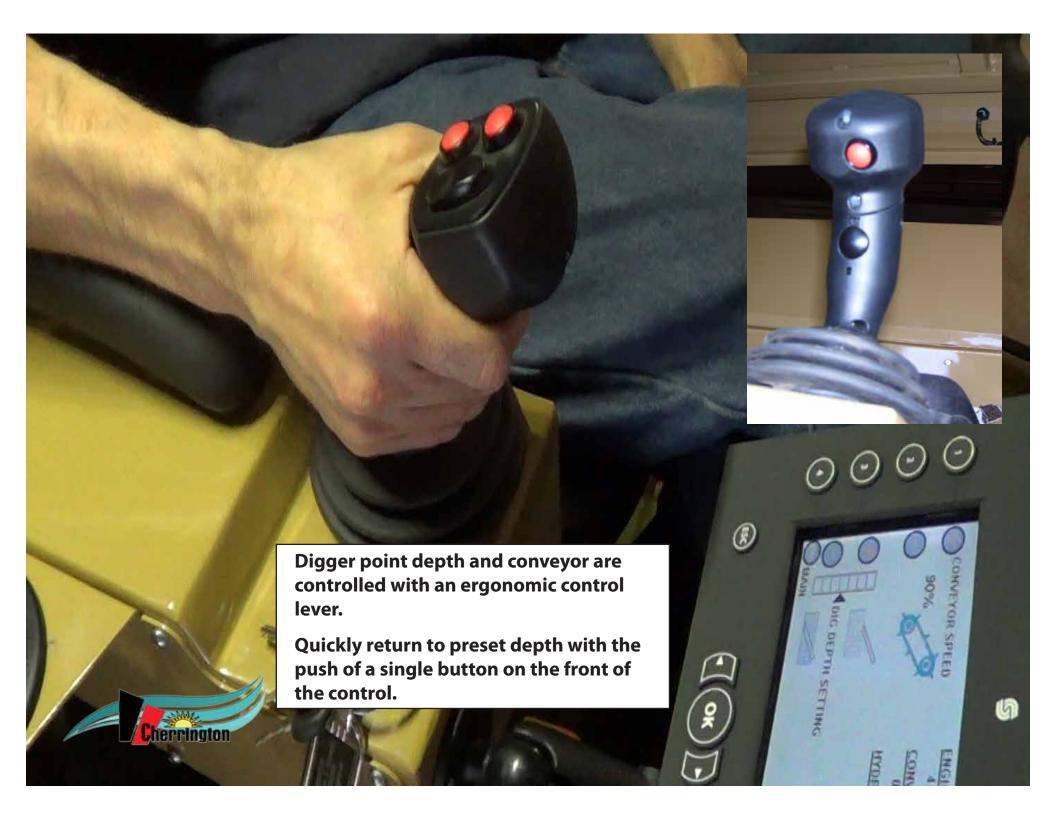

Like the Model 5000, the Model 5500 is a self-propelled beach cleaner with unparalleled manueverability, but now with enhanced operator comfort and ease of operational control. The Model 5500 also has a single screen with a more efficient and quieter oscillating system for debris/sand separation, a larger hopper and improved traction. Pressurized air-conditioned cab. Night-time operating lights.