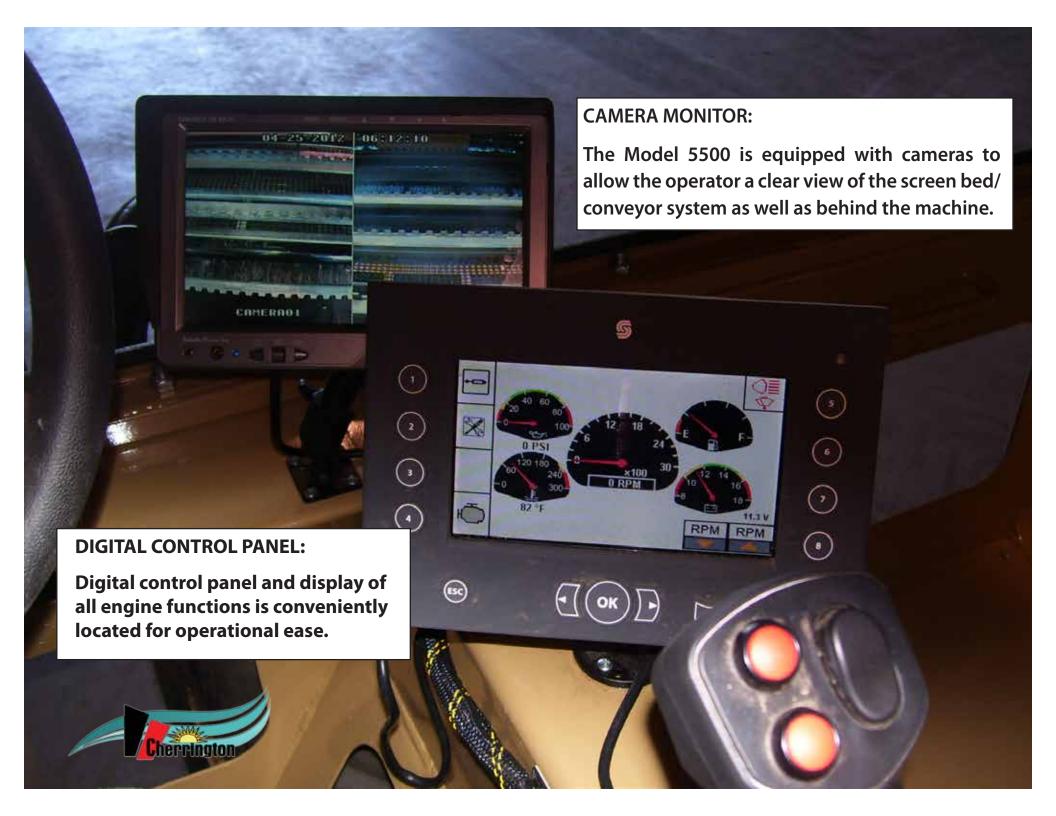

Like the Model 5000, the Model 5500 is a self-propelled beach cleaner with unparalleled manueverability, but now with enhanced operator comfort and ease of operational control. The Model 5500 also has a single screen with a more efficient and quieter oscillating system for debris/sand separation, a larger hopper and improved traction. Pressurized air-conditioned cab. Night-time operating lights.