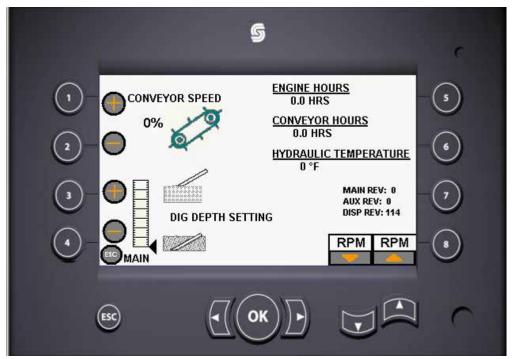

Like the Model 5000, the Model 5500 is a self-propelled beach cleaner with unparalleled manueverability, but now with enhanced operator comfort and ease of operational control. The Model 5500 also has a single screen with a more efficient and quieter oscillating system for debris/sand separation, a larger hopper and improved traction. Pressurized air-conditioned cab. Night-time operating lights.