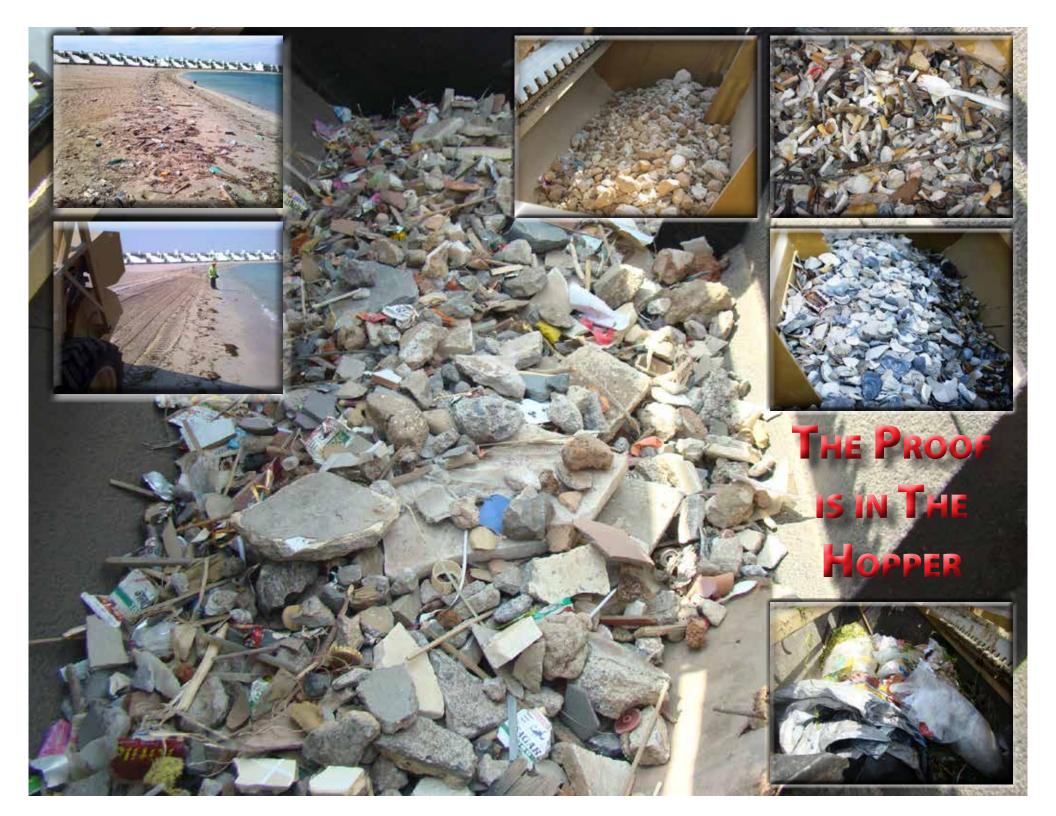

Beachcleaning this well can only be done by screening.

Cherrington Beach Cleaners have taken beach cleaning to a new level - Only Cherrington provides deep down Lift and Screen Results.

www.cherrington.net