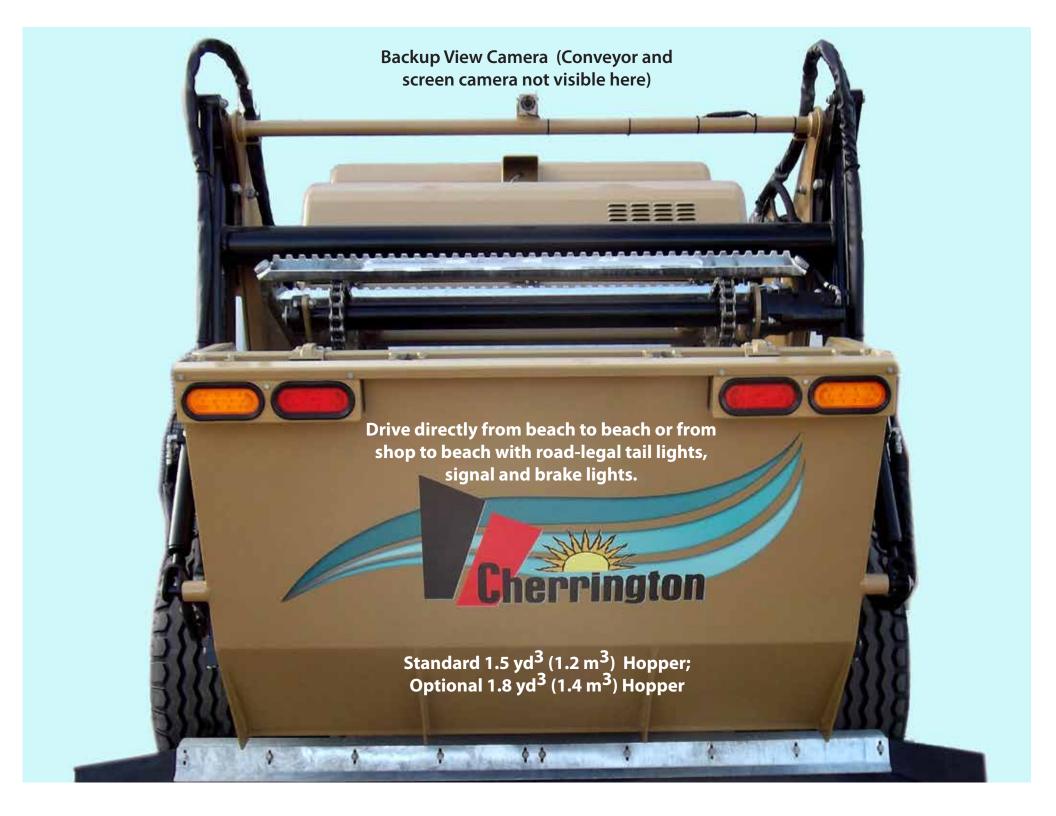

Like the Model 5000, the Model 5500 is a self-propelled beach cleaner with unparalleled manueverability, but now with enhanced operator comfort and ease of operational control. The Model 5500 also has a single screen with a more efficient and quieter oscillating system for debris/sand separation, a larger hopper and improved traction. Pressurized air-conditioned cab. Night-time operating lights.