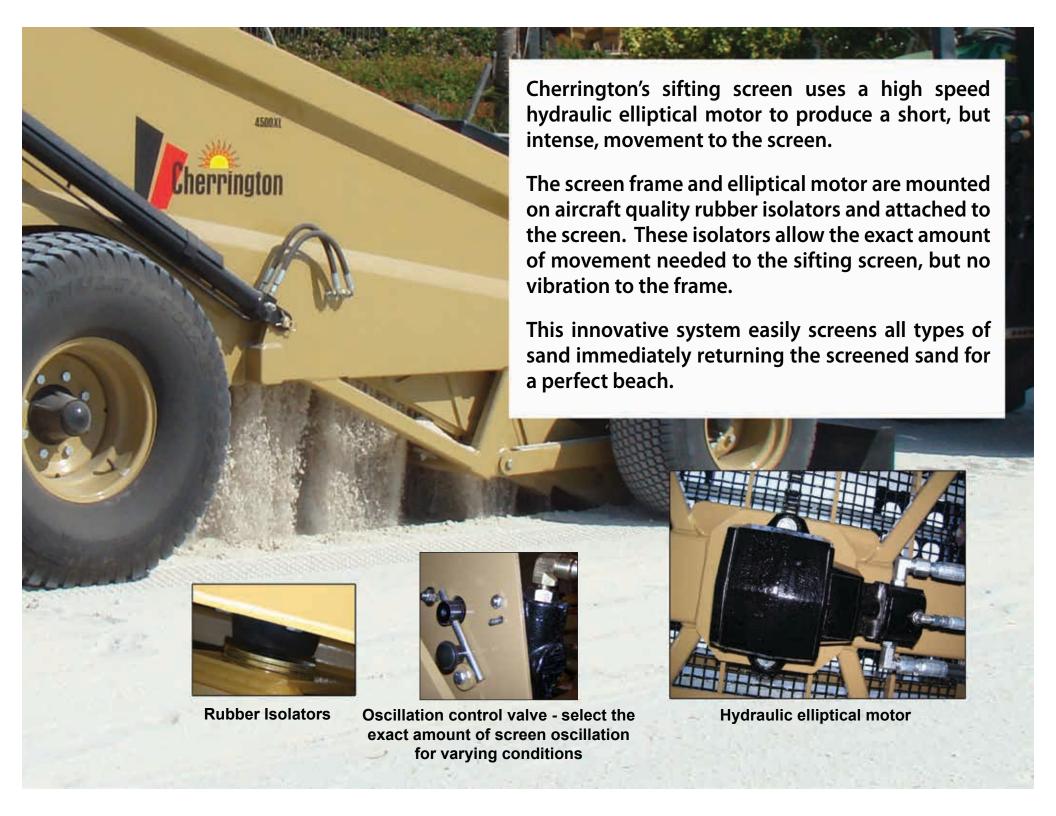

Like the Model 5000, the Model 5500 is a self-propelled beach cleaner with unparalleled manueverability, but now with enhanced operator comfort and ease of operational control. The Model 5500 also has a single screen with a more efficient and quieter oscillating system for debris/sand separation, a larger hopper and improved traction. Pressurized air-conditioned cab. Night-time operating lights.