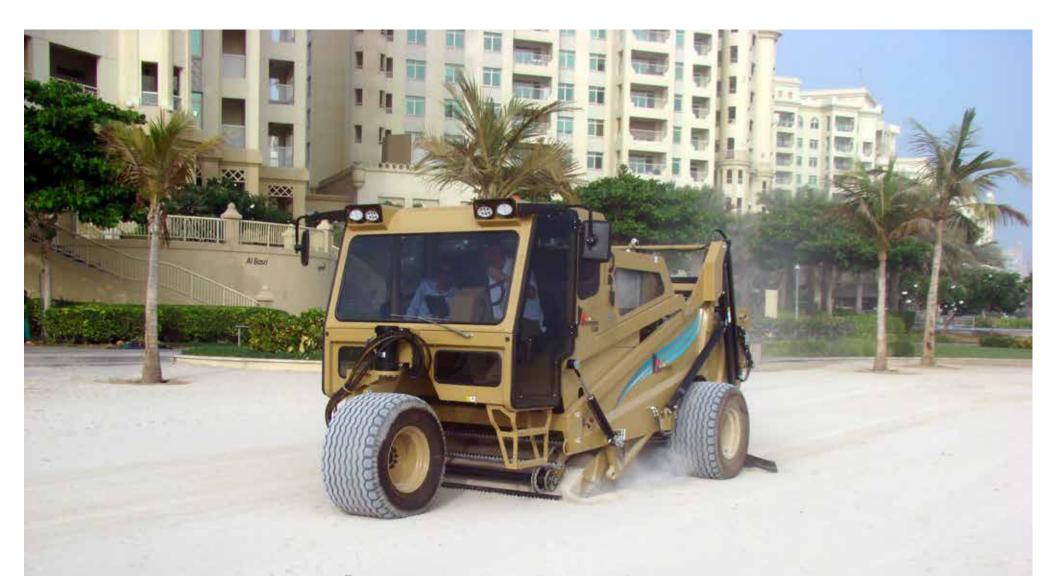

Like the Model 5000, the Model 5500 is a self-propelled beach cleaner with unparalleled manueverability, but now with enhanced operator comfort and ease of operational control. The Model 5500 also has a single screen with a more efficient and quieter oscillating system for debris/sand separation, a larger hopper and improved traction. Pressurized air-conditioned cab. Night-time operating lights.

All-wheel drive with high floatation tires in a three-wheel design gives the Model 5500 zero-turn ability and superior traction.

www.cherrington.net

+ 1 701 952 0226 beaches@cherrington.net www.cherrington.net