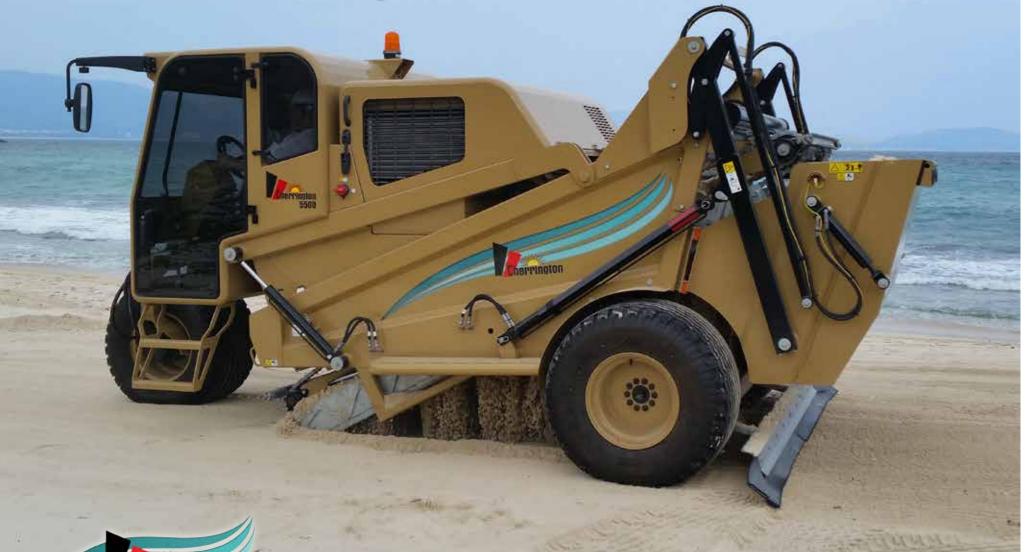

## **CHERRINGTON MODEL 5500**

Superior Beach Care

www.cherrington.net

We have combined the proven Cherrington Lift and Screen Method with state of the art technology and a modern, innovative design to bring you the new Model 5500 Beach Cleaner.

Like the Model 5000, the Model 5500 is a self-propelled beach cleaner with unparalleled manueverability, but now with enhanced operator comfort and ease of operational control. The Model 5500 also has a single screen with a more efficient and quieter oscillating system for debris/sand separation, a larger hopper and improved traction. Pressurized air-conditioned cab. Night-time operating lights.

All-wheel drive with high floatation tires in a three-wheel design gives the Model 5500 zero-turn ability and superior traction.

www.cherrington.net

+ 1 701 952 0226 beaches@cherrington.net www.cherrington.net