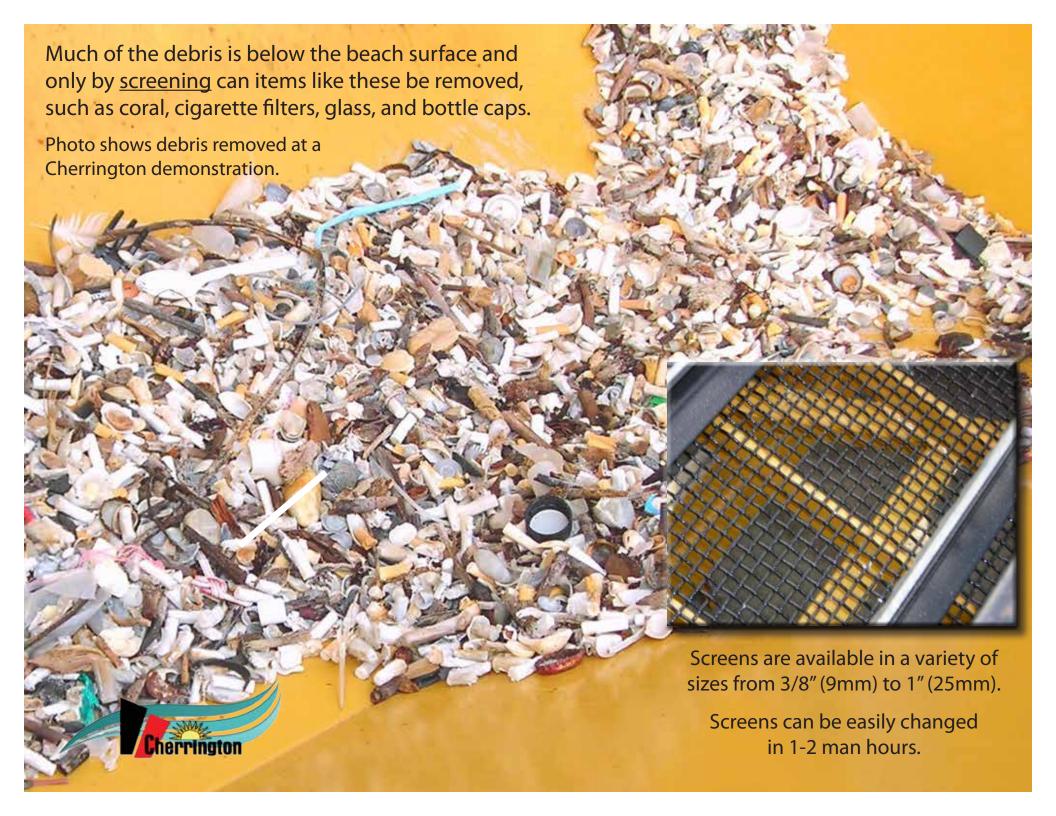

Beachcleaning this well can only be done by screening.

Cherrington Beach Cleaners have taken beach cleaning to a new level - Only Cherrington provides deep down Lift and Screen Results.

www.cherrington.net