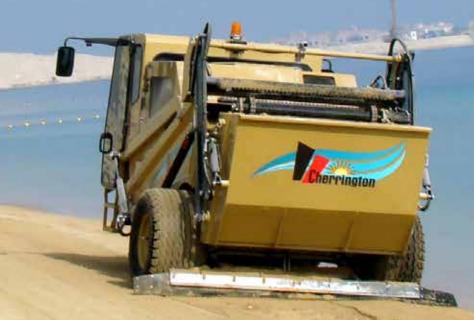

## **CHERRINGTON MODEL 5500**

Superior Beach Care

www.cherrington.net

We have combined the proven Cherrington Lift and Screen Method with state of the art technology and a modern, innovative design to bring you the new Model 5500 Beach Cleaner.

Like the Model 5000, the Model 5500 is a self-propelled beach cleaner with unparalleled manueverability, but now with enhanced operator comfort and ease of operational control. The Model 5500 also has a single screen with a more efficient and quieter oscillating system for debris/sand separation, a larger hopper and improved traction. Pressurized air-conditioned cab. Night-time operating lights.

All-wheel drive with high floatation tires in a three-wheel design gives the Model 5500 zero-turn ability and superior traction.

www.cherrington.net

+ 1 701 952 0226 beaches@cherrington.net www.cherrington.net