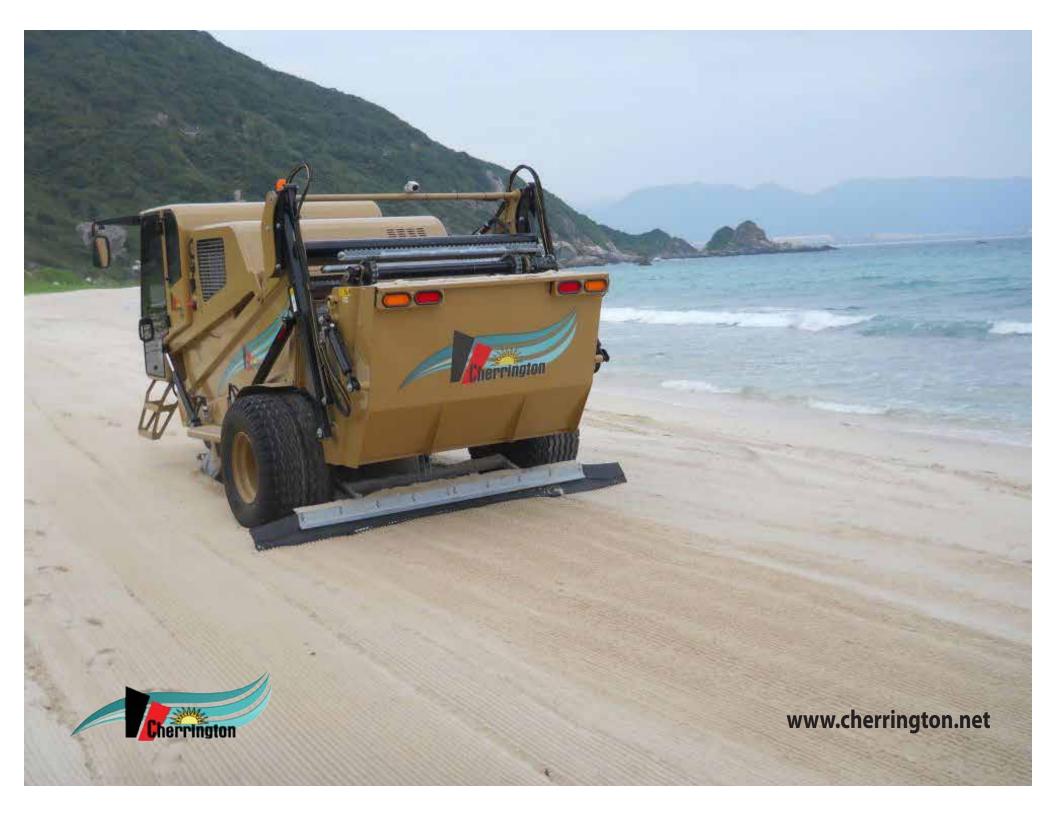

## **CHERRINGTON MODEL 5500**

Superior Beach Care

www.cherrington.net

We have combined the proven Cherrington Lift and Screen Method with state of the art technology and a modern, innovative design to bring you the new Model 5500 Beach Cleaner.

Like the Model 5000, the Model 5500 is a self-propelled beach cleaner with unparalleled manueverability, but now with enhanced operator comfort and ease of operational control. The Model 5500 also has a single screen with a more efficient and quieter oscillating system for debris/sand separation, a larger hopper and improved traction. Pressurized air-conditioned cab. Night-time operating lights.

All-wheel drive with high floatation tires in a three-wheel design gives the Model 5500 zero-turn ability and superior traction.

www.cherrington.net

+ 1 701 952 0226 beaches@cherrington.net www.cherrington.net