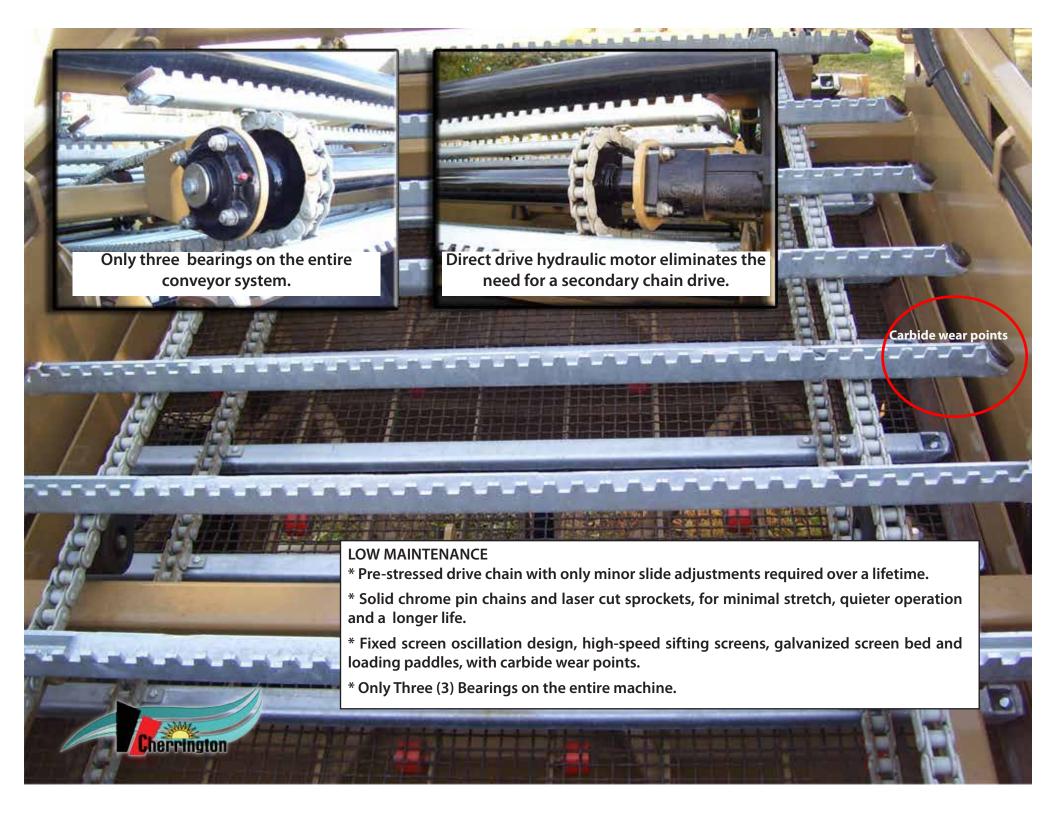

Like the Model 5000, the Model 5500 is a self-propelled beach cleaner with unparalleled manueverability, but now with enhanced operator comfort and ease of operational control. The Model 5500 also has a single screen with a more efficient and quieter oscillating system for debris/sand separation, a larger hopper and improved traction. Pressurized air-conditioned cab. Night-time operating lights.