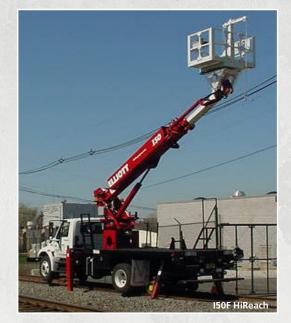

# **POPULAR TRANSPORTATION & PUBLIC WORKS MODELS**

| MODEL | WORKING HEIGHT | SIDE REACH | PLATFORM CAPACITY | JIB CAPACITY | WINCH CAPACITY | GVWR MIN.  |
|-------|----------------|------------|-------------------|--------------|----------------|------------|
| G40F  | 45′            | 30′        | 1,000 lbs         | 1,000 lbs    | 5,900 lbs      | 25,999 lbs |
| 150F* | 55′            | 39'        | 600 lbs           | 500 lbs      | 3,650 lbs      | 33,000 lbs |
| G50F  | 55′            | 39'        | 600 lbs           | 1,000 lbs    | 5,900 lbs      | 33,000 lbs |
| 170F* | 75′            | 56'        | 600 lbs           | 500 lbs      | 3,650 lbs      | 33,000 lbs |
| H70F  | 75′            | 56′        | 600 lbs           | 1,000 lbs    | 5,900 lbs      | 33,000 lbs |
| G85   | 90'            | 58′        | 600 lbs           | 1,000 lbs    | 5,900 lbs      | 33,000 lbs |