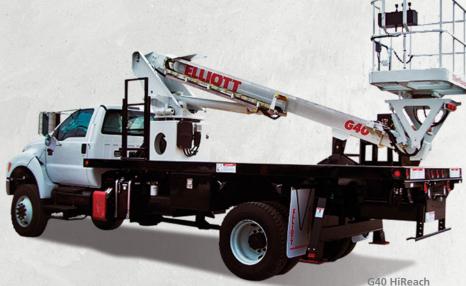

# **POPULAR TRANSPORTATION & PUBLIC WORKS MODELS**

| MODEL | WORKING HEIGHT | SIDE REACH | PLATFORM CAPACITY | JIB CAPACITY | WINCH CAPACITY | GVWR MIN.  |
|-------|----------------|------------|-------------------|--------------|----------------|------------|
| G40F  | 45′            | 30′        | 1,000 lbs         | 1,000 lbs    | 5,900 lbs      | 25,999 lbs |
| 150F* | 55′            | 39'        | 600 lbs           | 500 lbs      | 3,650 lbs      | 33,000 lbs |
| G50F  | 55′            | 39'        | 600 lbs           | 1,000 lbs    | 5,900 lbs      | 33,000 lbs |
| 170F* | 75′            | 56'        | 600 lbs           | 500 lbs      | 3,650 lbs      | 33,000 lbs |
| H70F  | 75′            | 56′        | 600 lbs           | 1,000 lbs    | 5,900 lbs      | 33,000 lbs |
| G85   | 90'            | 58′        | 600 lbs           | 1,000 lbs    | 5,900 lbs      | 33,000 lbs |