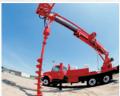

# **TRANSPORTATION & DOT OPTIONS**

- HiReach Office in the Sky Accessories Including Electric, 110V, Welder, Oxy/Acetylene, Etc.
- Hydraulic Digger and Pole Claw with Wireless Remotes
- Custom Outriggers for Shortjacking, Guard Rail Clearance and Tight Spaces
- 500 to 1,000 lb Jib Winch in the Work Platform
- 'Office in the Sky' Platform Accessories
- Factory-Installed Work Lights and Safety Lighting
- Custom Paint to Match Fleet and Chassis Colors
- SuperLink 'A' Frame Outrigger Short Jacking Option

OFFICE IN THE SKY' PRODUCTIVITY ACCESSORIES

**SKYWALK WORK PLATFORM** 

TURNKEY CUSTOM SOLUTIONS

WIDE VARIETY OF MATERIAL ANDLING CAPACITIES

SUPERLINK OUTRIGGERS

OVER GUARDRAIL OUTRIGGER EXTENSION

HYDRAULIC DIGGER