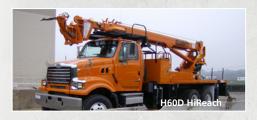

#### BoomTruck

HiReach

\*ANSI Category C 46KV Insulating

| MODEL    | LIFTING CAPACITY | <b>BOOM LENGTH</b> | JIB LENGTH | MAX TIP HEIGHT | OUTRIGGER TYPE | GVWR MIN.  |
|----------|------------------|--------------------|------------|----------------|----------------|------------|
| 1047     | 10 Tons          | 47′                | N/A        | 57′            | "A"-LINK       | 25,999 lbs |
| 1560     | 15 Tons          | 60'                | 20′        | 90'            | "A"-LINK       | 33,000 lbs |
| 1870     | 18 Tons          | 70'                | 23' - 40'  | 120′           | "A"-LINK       | 33,000 lbs |
| 26105F-D | 26 Tons          | 105′               | 26' - 45'  | 162′           | "A"-LINK       | 60,000 lbs |