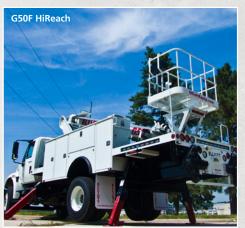

# **POPULAR TRANSPORTATION & PUBLIC WORKS MODELS**

| MODEL | WORKING HEIGHT | SIDE REACH | PLATFORM CAPACITY | JIB CAPACITY | WINCH CAPACITY | GVWR MIN.  |
|-------|----------------|------------|-------------------|--------------|----------------|------------|
| G40F  | 45′            | 30′        | 1,000 lbs         | 1,000 lbs    | 5,900 lbs      | 25,999 lbs |
| 150F* | 55′            | 39'        | 600 lbs           | 500 lbs      | 3,650 lbs      | 33,000 lbs |
| G50F  | 55′            | 39'        | 600 lbs           | 1,000 lbs    | 5,900 lbs      | 33,000 lbs |
| 170F* | 75′            | 56'        | 600 lbs           | 500 lbs      | 3,650 lbs      | 33,000 lbs |
| H70F  | 75′            | 56′        | 600 lbs           | 1,000 lbs    | 5,900 lbs      | 33,000 lbs |
| G85   | 90'            | 58′        | 600 lbs           | 1,000 lbs    | 5,900 lbs      | 33,000 lbs |