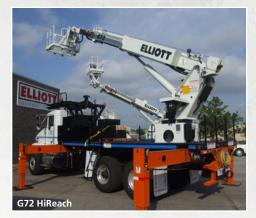

# **POPULAR TRANSPORTATION & PUBLIC WORKS MODELS**

| MODEL | WORKING HEIGHT | SIDE REACH | PLATFORM CAPACITY | JIB CAPACITY | WINCH CAPACITY | GVWR MIN.  |
|-------|----------------|------------|-------------------|--------------|----------------|------------|
| G40F  | 45′            | 30′        | 1,000 lbs         | 1,000 lbs    | 5,900 lbs      | 25,999 lbs |
| 150F* | 55′            | 39'        | 600 lbs           | 500 lbs      | 3,650 lbs      | 33,000 lbs |
| G50F  | 55′            | 39'        | 600 lbs           | 1,000 lbs    | 5,900 lbs      | 33,000 lbs |
| 170F* | 75′            | 56'        | 600 lbs           | 500 lbs      | 3,650 lbs      | 33,000 lbs |
| H70F  | 75′            | 56′        | 600 lbs           | 1,000 lbs    | 5,900 lbs      | 33,000 lbs |
| G85   | 90'            | 58′        | 600 lbs           | 1,000 lbs    | 5,900 lbs      | 33,000 lbs |