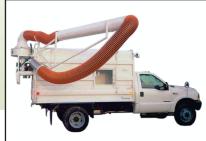

Chassis-mounted options include:

- Hook-lift body
- Pressure Washer
- Dual Steer

Hydraulic power reduces noise and eliminates need for additional fuel tank (gas engine available)

Optional Side access door