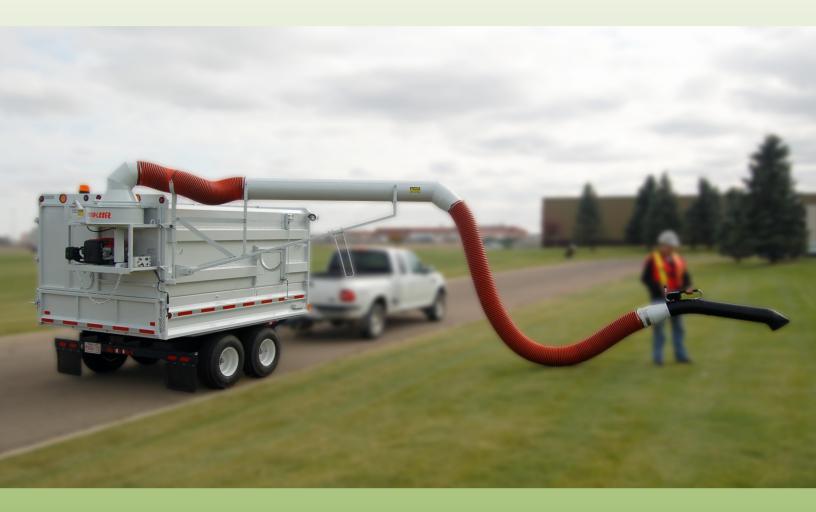

#### **Vacuum Body**

- Powerful vacuum collects litter, leaves, and other debris.
- Chassis or Trailer mounted.
- Fully extended hose reaches 25' (7.6 m).

Long boom and hose to maximize reach and ease of operation

Chassis-mounted options include:

- Hook-lift body
- Pressure Washer
- Dual Steer

Hydraulic power reduces noise and eliminates need for additional fuel tank (gas engine available)

Optional Side access door