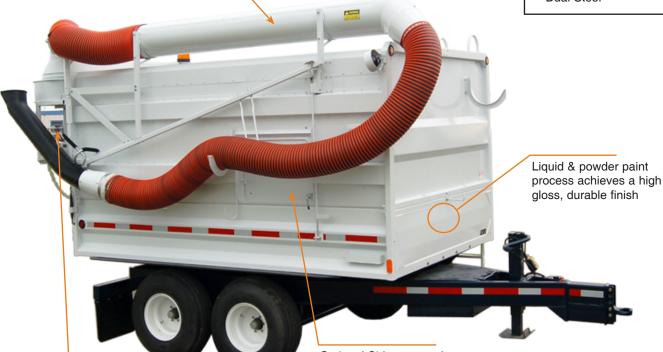

Chassis-mounted options include:

- Hook-lift body
- Pressure Washer
- Dual Steer

Hydraulic power reduces noise and eliminates need for additional fuel tank (gas engine available)

Optional Side access door

allows for manual loading of

material

M-Class

The Litter Loder™ vacuum system is also available as an option on all M-Class side-load collection vehicles.