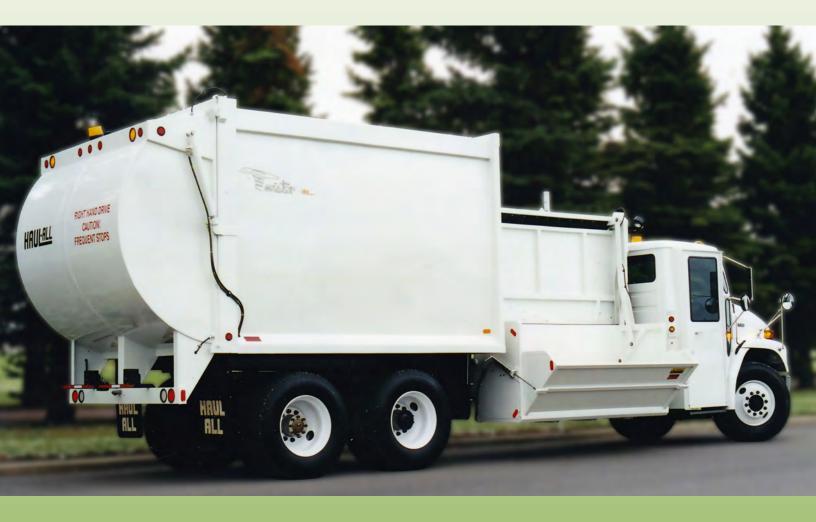

# **Unmatched Loading Versatility**

### **Specifications**

### SINGLE AXLE

Approx. Body Weight **Body Capacity** 

20 cu yd ( 15 cu m) GVWR Recommended

Cab to Axle

**Hopper Opening Width** 41 inches (1 040 mm)
Hopper Loading Height\* **Packing Force** 

3 000 lbs (4 070 N-m) Auto-Pack at Base Idle

### **TANDEM AXLE**

Approx. Body Weight **Body Capacity** 

29 cu yd (22 cu m) GVWR Recommended

**Hopper Opening Width** 41 inches (1 040 mm)
Hopper Loading Height\*

**Packing Force** 

Auto-Pack at Base Idle