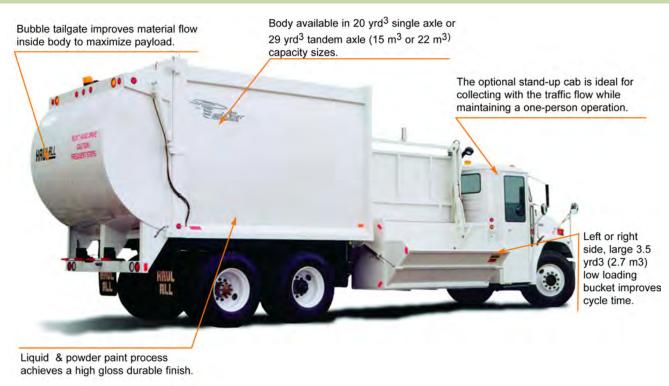

### **Specifications**

### SINGLE AXLE

Approx. Body Weight **Body Capacity** 

20 cu yd ( 15 cu m) GVWR Recommended

Cab to Axle

**Hopper Opening Width** 41 inches (1 040 mm)
Hopper Loading Height\* **Packing Force** 

3 000 lbs (4 070 N-m) Auto-Pack at Base Idle

### **TANDEM AXLE**

Approx. Body Weight **Body Capacity** 

29 cu yd (22 cu m) GVWR Recommended

**Hopper Opening Width** 41 inches (1 040 mm)
Hopper Loading Height\*

**Packing Force** 

Auto-Pack at Base Idle