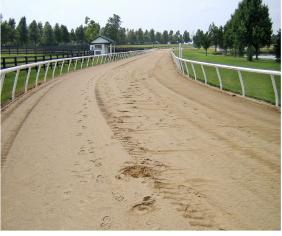

## Are rocks "growing" in your arena?

With a Kässbohrer Screener, remove everything larger than the selected screen-hole size in one efficient pass. Interchangeable screens are available in a variety of sizes.

## **Screeners**

Kässbohrer Screeners will remove rocks and other debris from your arena/track all in one pass without the hassle of loading and hauling it to stationary screening plant.

Screen away stones and debris while at the same time loosening, conditioning and grooming your track or arena.