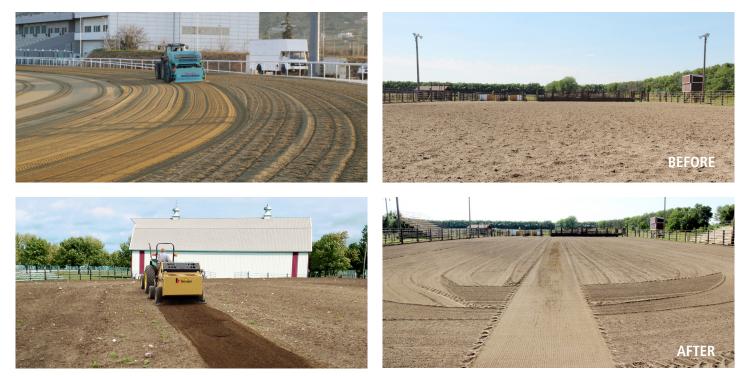

## **Screeners**

Kässbohrer Screeners will remove rocks and other debris from your arena/track all in one pass without the hassle of loading and hauling it to stationary screening plant.

Screen away stones and debris while at the same time loosening, conditioning and grooming your track or arena.

Dangerous stones and debris removed from horse tracks with Kässbohrer Screeners.

Tel.: +49 7392 900 - 461 Email: info@beach-tech.com www.beach-tech.com