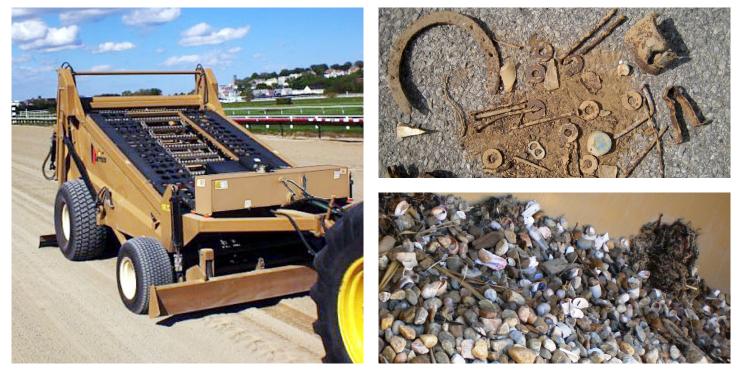

## Are rocks "growing" in your arena?

With a Kässbohrer Screener, remove everything larger than the selected screen-hole size in one efficient pass. Interchangeable screens are available in a variety of sizes.

Dangerous stones and debris removed from horse tracks with Kässbohrer Screeners.

Tel.: +49 7392 900 - 461 Email: info@beach-tech.com www.beach-tech.com