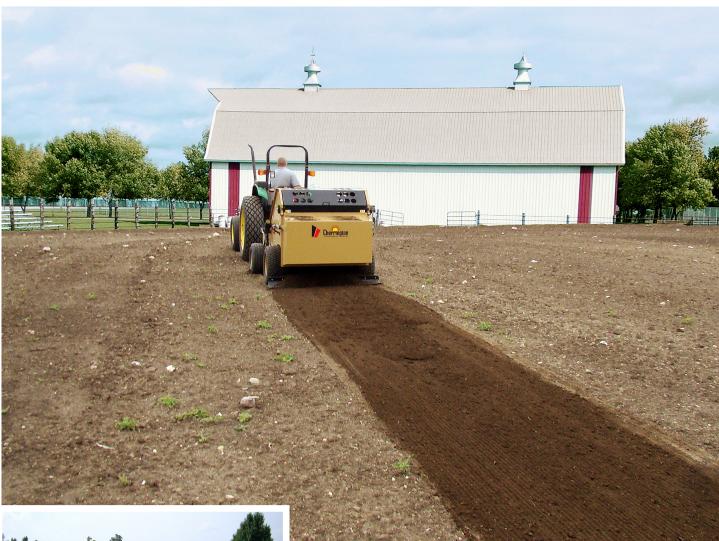

## **Screeners**

Kässbohrer Screeners will remove rocks and other debris from your arena/track all in one pass without the hassle of loading and hauling it to stationary screening plant.

Screen away stones and debris while at the same time loosening, conditioning and grooming your track or arena.

Dangerous stones and debris removed from horse tracks with Kässbohrer Screeners.

Tel.: +49 7392 900 - 461 Email: info@beach-tech.com www.beach-tech.com