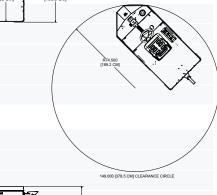

## **PERFORMANCE**

| LOAD CAPACITY        | 400 lb   | 182 kg   |
|----------------------|----------|----------|
| TOW CAPACITY         | 16000 lb | 7257 kg  |
| DRAWBAR PULL         | 320 lb   | 1.42 kN  |
| MAX SPEED (UNLOADED) | 6 mph    | 9.6 km/h |
| TURNING RADIUS       | 74.5 in  | 189 cm   |