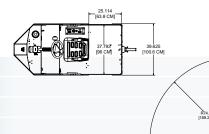

#### **DIMENSIONS**

| OVERALL LENGTH             | 83 in      | 211 cm         |  |
|----------------------------|------------|----------------|--|
| OVERALL WIDTH              | 39.5 in    | 100 cm         |  |
| OVERALL HEIGHT             | 54 in      | 138 cm         |  |
| WHEEL BASE                 | 55 in      | 140 cm         |  |
| DECK SIZE (W x L)          | 38 x 25 in | 96.5 x 63.5 cm |  |
| DECK HEIGHT                | 29 in      | 74 cm          |  |
| DOWER OURDLY / DRIVE TRAIN |            |                |  |