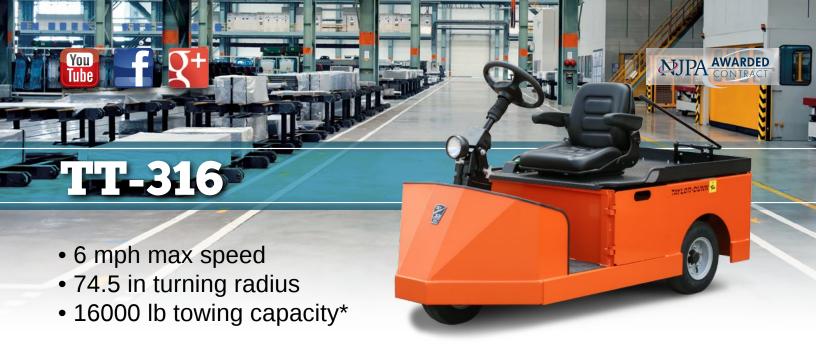

# MANEUVERABLE & ERGONOMIC TOW TRACTOR

With its three-wheel design and low center of gravity, this tow tractor offers maximum safety, comfort and maneuverability while providing reliable service in rugged applications.

The TT-316 provides optimum operator comfort and safety. Features of a tilt/telescoping steering wheel, spring loaded adjustable operator seat, front and rear suspension, and maximum visibility and effortless operation while maneuvering tight spots.

| Note: Verlicles in priotos snow optional equipment. |          |          |
|-----------------------------------------------------|----------|----------|
| VOLTAGE                                             | 36 volt  |          |
| SPEED                                               | 6 mph    | 9.6 km/h |
| RANGE                                               | 18 mi    | 29 km    |
| TURNING RADIUS                                      | 74.5 in  | 189 cm   |
| DRAW BAR PULL                                       | 320 lb   | 1.42 kN  |
| TOW CAPACITY                                        | 16000 lb | 7250 kg  |